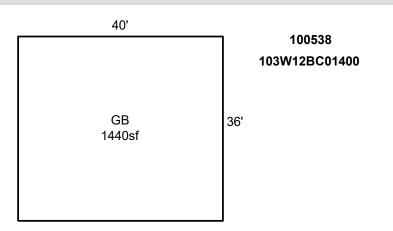

## SKETCH/AREA TABLE ADDENDUM

Sketch by ApexSketch

| AREA CALCULATIONS SUMMARY |              |        |          |           |            | COMMENT TABLE 1       |                 |
|---------------------------|--------------|--------|----------|-----------|------------|-----------------------|-----------------|
| Code                      | Description  | Factor | Net Size | Perimeter | Net Totals | DRAWN BY PST 1/26/09  |                 |
| GBA                       | GB           | 1.0    | 1440.0   | 152.0     | 1440.0     | Updated by AE 3.18.25 |                 |
| GLA                       | MA           | 1.0    | 1374.0   | 176.0     | 1374.0     |                       |                 |
| P/P                       | EP           | 1.0    | 350.0    | 90.0      | 350.0      |                       |                 |
|                           |              |        |          |           |            |                       |                 |
|                           |              |        |          |           |            |                       |                 |
|                           |              |        |          |           |            |                       |                 |
|                           |              |        |          |           |            |                       |                 |
|                           |              |        |          |           |            |                       |                 |
|                           |              |        |          |           |            | COMMENT TABLE 2       | COMMENT TABLE 3 |
|                           |              |        |          |           |            |                       |                 |
|                           |              |        |          |           |            |                       |                 |
|                           |              |        |          |           |            |                       |                 |
|                           |              |        |          |           |            |                       |                 |
|                           |              |        |          |           |            |                       |                 |
|                           | Net LIVABLE  | cnt    | 1        | (rounded) | 1,374      |                       |                 |
|                           | Net BUILDING | cnt    | 1        | (rounded) | 1,440      |                       |                 |
|                           |              |        |          |           |            |                       |                 |
|                           |              |        |          |           |            | •                     |                 |