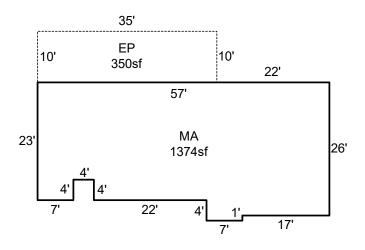

## SKETCH/AREA TABLE ADDENDUM

Sketch by ApexSketch

| AREA CALCULATIONS SUMMARY |              |        |          |           |            | COMMENT TABLE 1       |                 |
|---------------------------|--------------|--------|----------|-----------|------------|-----------------------|-----------------|
| Code                      | Description  | Factor | Net Size | Perimeter | Net Totals | DRAWN BY PST 1/26/09  |                 |
| GBA                       | GB           | 1.0    | 1440.0   | 152.0     | 1440.0     | Updated by AE 3.18.25 |                 |
| GLA                       | MA           | 1.0    | 1374.0   | 176.0     | 1374.0     |                       |                 |
| P/P                       | EP           | 1.0    | 350.0    | 90.0      | 350.0      |                       |                 |
|                           |              |        |          |           |            |                       |                 |
|                           |              |        |          |           |            |                       |                 |
|                           |              |        |          |           |            |                       |                 |
|                           |              |        |          |           |            |                       |                 |
|                           |              |        |          |           |            |                       |                 |
|                           |              |        |          |           |            | COMMENT TABLE 2       | COMMENT TABLE 3 |
|                           |              |        |          |           |            |                       |                 |
|                           |              |        |          |           |            |                       |                 |
|                           |              |        |          |           |            |                       |                 |
|                           |              |        |          |           |            |                       |                 |
|                           |              |        |          |           |            |                       |                 |
|                           | Net LIVABLE  | cnt    | 1        | (rounded) | 1,374      |                       |                 |
|                           | Net BUILDING | cnt    | 1        | (rounded) | 1,440      |                       |                 |
|                           |              |        |          |           |            |                       |                 |
|                           |              |        |          |           |            | •                     |                 |