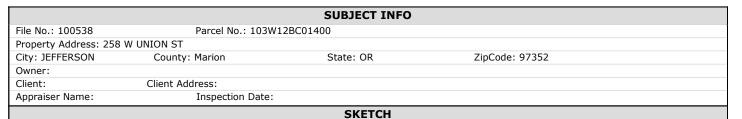

## SKETCH/AREA TABLE ADDENDUM

Sketch by ApexSketch

| AREA CALCULATIONS SUMMARY |              |        |          |           |            | COMMENT TABLE 1       |                 |
|---------------------------|--------------|--------|----------|-----------|------------|-----------------------|-----------------|
| Code                      | Description  | Factor | Net Size | Perimeter | Net Totals | DRAWN BY PST 1/26/09  |                 |
| GBA                       | GB           | 1.0    | 1440.0   | 152.0     | 1440.0     | Updated by AE 3.18.25 |                 |
| GLA                       | MA           | 1.0    | 1374.0   | 176.0     | 1374.0     |                       |                 |
| P/P                       | EP           | 1.0    | 350.0    | 90.0      | 350.0      |                       |                 |
|                           |              |        |          |           |            |                       |                 |
|                           |              |        |          |           |            |                       |                 |
|                           |              |        |          |           |            |                       |                 |
|                           |              |        |          |           |            |                       |                 |
|                           |              |        |          |           |            |                       |                 |
|                           |              |        |          |           |            | COMMENT TABLE 2       | COMMENT TABLE 3 |
|                           |              |        |          |           |            |                       |                 |
|                           |              |        |          |           |            |                       |                 |
|                           |              |        |          |           |            |                       |                 |
|                           |              |        |          |           |            |                       |                 |
|                           |              |        |          |           |            |                       |                 |
|                           | Net LIVABLE  | cnt    | 1        | (rounded) | 1,374      |                       |                 |
|                           | Net BUILDING | cnt    | 1        | (rounded) | 1,440      |                       |                 |
|                           |              |        |          |           |            |                       |                 |
|                           |              |        |          |           |            | •                     |                 |