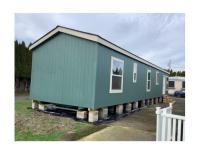

## **Manufactured home**

561274

| Manufactured home                                                                         |                                  |  |
|-------------------------------------------------------------------------------------------|----------------------------------|--|
| Account: 608584                                                                           | Tag color                        |  |
| Exterior:                                                                                 |                                  |  |
| Overhang: Number of Sides: 1 2 3 4                                                        | Wide Average Narrow              |  |
| Windows: Minimal Average Abundant                                                         |                                  |  |
| Recessed Entry: Y N Siding: T-111 Hardi Beveled with accents Hardi with masonry           |                                  |  |
| Roof: Comp Arch Comp Metal Other Multipl                                                  | e Gables: 0 1 More               |  |
| Doors: Res Steel Wooden Glass Slider                                                      | Transom Sidelights               |  |
| Trim: Front only All sides                                                                |                                  |  |
|                                                                                           | Exterior Class: 4 5 6 7 + -      |  |
| Heat: FA BB HP AC                                                                         |                                  |  |
| Interior:                                                                                 |                                  |  |
| Walls: Panel T&T Gypsum Arches Plant shelves Built-in                                     | ns Extra rooms                   |  |
| Kitchen:                                                                                  |                                  |  |
| Island: Y N Cabinets: Wrapped vinyl                                                       | Wood doors Wood                  |  |
| Pantry: Y N Counters: Granite                                                             | Tile Laminate Other:             |  |
| Components: Dishwasher Hood Fan Range Oven Microwave Cooktop Double oven Garbage Disposal |                                  |  |
| Floors: Vinyl Tile Wood Laminate Other:                                                   |                                  |  |
|                                                                                           | Kitchen Class: 4 5 6 7 + -       |  |
| Bath:                                                                                     |                                  |  |
| Number:                                                                                   |                                  |  |
| Master: Sinks: 1 2 Shower Tub Combo Cabine                                                | ts: Y N Floors: Tile Vinyl Other |  |
| Other: Sinks: 1 2 Shower Tub Combo Cabine                                                 | ts: Y N Floors: Tile Vinyl Other |  |
|                                                                                           | Bath Class: 4 5 6 7 + -          |  |
| Utility: Cabinets Sink Other:                                                             |                                  |  |