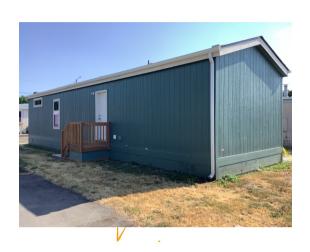

## **Manufactured home**

561274

| Manufactured home                                                                         |                                  |  |
|-------------------------------------------------------------------------------------------|----------------------------------|--|
| Account: 608584                                                                           | Tag color                        |  |
| Exterior:                                                                                 |                                  |  |
| Overhang: Number of Sides: 1 2 3 4                                                        | Wide Average Narrow              |  |
| Windows: Minimal Average Abundant                                                         |                                  |  |
| Recessed Entry: Y N Siding: T-111 Hardi Beveled with accents Hardi with masonry           |                                  |  |
| Roof: Comp Arch Comp Metal Other Multipl                                                  | e Gables: 0 1 More               |  |
| Doors: Res Steel Wooden Glass Slider                                                      | Transom Sidelights               |  |
| Trim: Front only All sides                                                                |                                  |  |
|                                                                                           | Exterior Class: 4 5 6 7 + -      |  |
| Heat: FA BB HP AC                                                                         |                                  |  |
| Interior:                                                                                 |                                  |  |
| Walls: Panel T&T Gypsum Arches Plant shelves Built-in                                     | ns Extra rooms                   |  |
| Kitchen:                                                                                  |                                  |  |
| Island: Y N Cabinets: Wrapped vinyl                                                       | Wood doors Wood                  |  |
| Pantry: Y N Counters: Granite                                                             | Tile Laminate Other:             |  |
| Components: Dishwasher Hood Fan Range Oven Microwave Cooktop Double oven Garbage Disposal |                                  |  |
| Floors: Vinyl Tile Wood Laminate Other:                                                   |                                  |  |
|                                                                                           | Kitchen Class: 4 5 6 7 + -       |  |
| Bath:                                                                                     |                                  |  |
| Number:                                                                                   |                                  |  |
| Master: Sinks: 1 2 Shower Tub Combo Cabine                                                | ts: Y N Floors: Tile Vinyl Other |  |
| Other: Sinks: 1 2 Shower Tub Combo Cabine                                                 | ts: Y N Floors: Tile Vinyl Other |  |
|                                                                                           | Bath Class: 4 5 6 7 + -          |  |
| Utility: Cabinets Sink Other:                                                             |                                  |  |