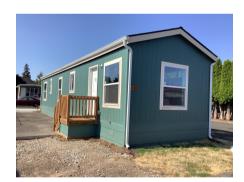

## **Manufactured home**

561274

| Manufactured home                                                                         |                                  |  |
|-------------------------------------------------------------------------------------------|----------------------------------|--|
| Account: 608584                                                                           | Tag color                        |  |
| Exterior:                                                                                 |                                  |  |
| Overhang: Number of Sides: 1 2 3 4                                                        | Wide Average Narrow              |  |
| Windows: Minimal Average Abundant                                                         |                                  |  |
| Recessed Entry: Y N Siding: T-111 Hardi Beveled with accents Hardi with masonry           |                                  |  |
| Roof: Comp Arch Comp Metal Other Multipl                                                  | e Gables: 0 1 More               |  |
| Doors: Res Steel Wooden Glass Slider                                                      | Transom Sidelights               |  |
| Trim: Front only All sides                                                                |                                  |  |
|                                                                                           | Exterior Class: 4 5 6 7 + -      |  |
| Heat: FA BB HP AC                                                                         |                                  |  |
| Interior:                                                                                 |                                  |  |
| Walls: Panel T&T Gypsum Arches Plant shelves Built-in                                     | ns Extra rooms                   |  |
| Kitchen:                                                                                  |                                  |  |
| Island: Y N Cabinets: Wrapped vinyl                                                       | Wood doors Wood                  |  |
| Pantry: Y N Counters: Granite                                                             | Tile Laminate Other:             |  |
| Components: Dishwasher Hood Fan Range Oven Microwave Cooktop Double oven Garbage Disposal |                                  |  |
| Floors: Vinyl Tile Wood Laminate Other:                                                   |                                  |  |
|                                                                                           | Kitchen Class: 4 5 6 7 + -       |  |
| Bath:                                                                                     |                                  |  |
| Number:                                                                                   |                                  |  |
| Master: Sinks: 1 2 Shower Tub Combo Cabine                                                | ts: Y N Floors: Tile Vinyl Other |  |
| Other: Sinks: 1 2 Shower Tub Combo Cabine                                                 | ts: Y N Floors: Tile Vinyl Other |  |
|                                                                                           | Bath Class: 4 5 6 7 + -          |  |
| Utility: Cabinets Sink Other:                                                             |                                  |  |