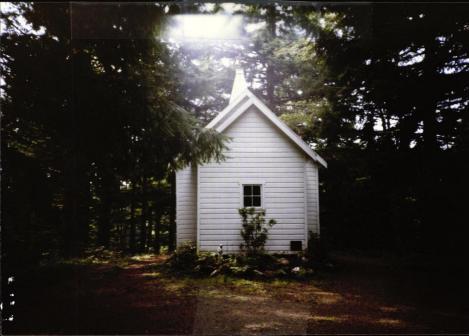

#### Occupancies (see attached pages for occupancy list):

| Occ Num | Occupancy Name | %   | Class * | Height | Rank ** |
|---------|----------------|-----|---------|--------|---------|
| 309     | Church         | 100 | D       | 8      | 1       |
|         |                |     |         |        | S       |
|         |                |     |         |        |         |

#### **Building Data:**

| Total Floor Area (sq. ft.) | 528     | Physical & Functional Depreciation |  |
|----------------------------|---------|------------------------------------|--|
| Number of Stories: Section | 1       | 🛛 Marshall & Swift Tables          |  |
| Building:                  | 1       | Combined Physical & Functional     |  |
| Perimeter (linear feet)    | 100     | Separate Physical                  |  |
| OR Shape ***               |         | and Functional                     |  |
| Effective Age (years)      | 19      | □ Age/Life (Straight Line)         |  |
| Typical Life (if not M&S)  |         | □ None                             |  |
| Base Date                  | current | Additional Functional Depreciation |  |
| Effective Age Adj. Value   |         | External Depreciation              |  |

APPLICATION: Application of Mt. Angel Abbey to locate a dwelling in conjunction with forest use on approximately 2,600 acres in a TC (Timber Conservation) zone (Section 138.030(a) of the Marion County Zoning Ordinance) on property located at 22605 Milk Ranch Road NE (Sec. 13 & 24, T7S, R1E) and (Sec. 17, 18, 19, 20 & 30, T7S, R2E) Tax Acct. 92180-000

home will be consistent with the density policy if located in the big game habitat area identified in the Comprehensive Plan.

. . . .

6. The majority of the subject property contains existing and potential commercial quality timber. The applicants state a professional forestry consultant has assisted in a forest management plan for the property. The plan, outlined more than 20 years ago, is being implemented and includes reforestation, thinning, and timber harvest. The Abbey has one permanent forest manager at present who contracts logging. There is one permanent dwelling on the property but it is in need of renovation. Once renovated, it will be used by the Abbey. Abbey personnel work on the property on a regular basis, and use this dwelling but they do not generally remain over night. The mobile home is needed to assist in the management of the property and to house someone who can remain on the property over night to control wood cutting and minimize trespassing and vandalism. The property is more than 15 miles from the Mt. Angel Abbey. The property is within the big game habitat area identified in the Comprehensive Plan, but would be consistent with the density policy of no more than one dwelling per 80 acres. The County finds that all of the criteria are met provided there is only one permanent dwelling on the property.