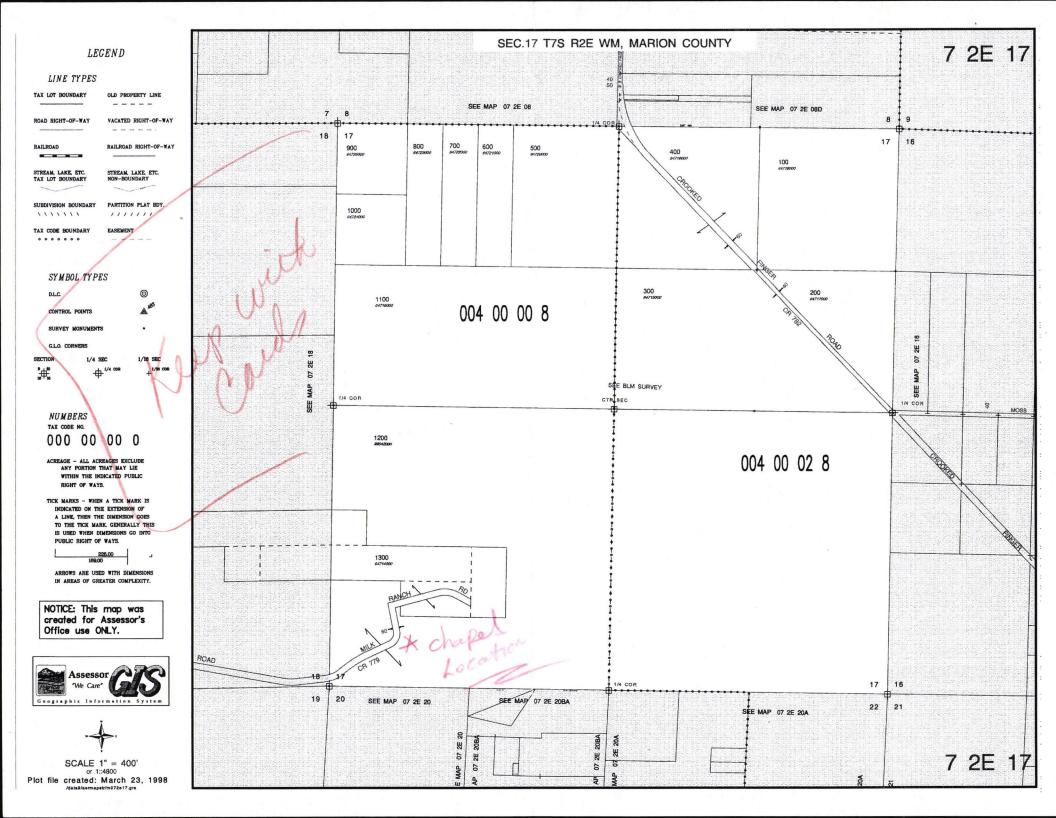

NU R111207

17 072E 072E-17 -01200 660 0-6H 00 073-00-00-0 STBENEDICTS ABBEY

> 297.50 ACRES REFORESTATION S 1/2 SEE ACCT 22113 REF PARTIAL EXEMPTION E-83-39

V141P0584DE

12/30/89

ACLESS VIA MILLE PAREN RD.

R341883

# R111207

3/31/12

GATE

R39372 R 341883

17 072E 072E-17 -01300 511 0-6H F42E 073-00-00-0 STBENEDICTS ABBEY

64714-000

22.50 ACRES E-83-39 PARTIAL EXEMPTION

22605 MILK RANCH RD V141P0584DE V599P0745DE 12/30/89

APPLICATION: Application of Mt. Angel Abbey to locate a dwelling in conjunction with forest use on approximately 2,600 acres in a TC (Timber Conservation) zone (Section 138.030(a) of the Marion County Zoning Ordinance) on property located at 22605 Milk Ranch Road NE (Sec. 13 & 24, T7S, R1E) and (Sec. 17, 18, 19, 20 & 30, T7S, R2E) Tax Acct. 92180-000