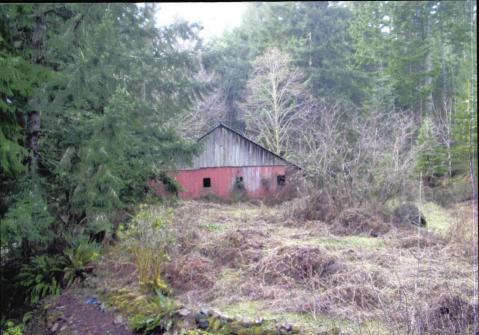

## Improvements - Accessory Buildings

| Bldg: 1  | Code Area: 045     | 00 Sta      | t Class: <del>390-</del> | 901 Yea       | r Blt: 1920 | Eff Year Blt: | 1920       | Sq.Ft: 10      |            | % Complete: 100 |
|----------|--------------------|-------------|--------------------------|---------------|-------------|---------------|------------|----------------|------------|-----------------|
| Desc: Fa | arm Marshall Swift |             |                          |               |             |               | Dimension  | s:             | RMV: 53860 |                 |
| Func     | : Obsc: 100        | Econ %: 100 | Other %:                 |               | Exception   |               | Adjust:    | 5              | t RMV: 0   |                 |
| Floors   |                    |             | 309 528 sf 1             | 100 perimeter | D 8Ft 1.0   | ) Stud-wood   | wall Defau | It heating Age | 19 EP&0 5% |                 |