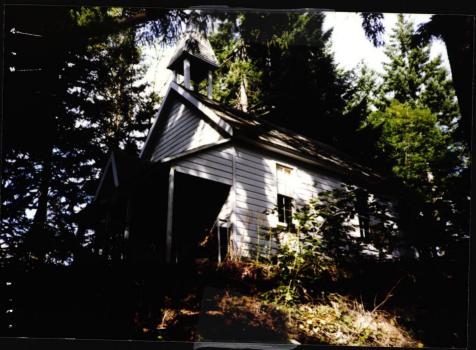

#### Occupancies (see attached pages for occupancy list):

| Occ Num | Occupancy Name | %   | Class * | Height | Rank ** |
|---------|----------------|-----|---------|--------|---------|
| 309     | Church         | 100 | D       | 8      | 1       |
|         |                |     |         |        | S       |
|         |                |     |         |        |         |

#### **Building Data:**

| Total Floor Area (sq. ft.) | 528     | Physical & Functional Depreciation |  |
|----------------------------|---------|------------------------------------|--|
| Number of Stories: Section | 1       | 🛛 Marshall & Swift Tables          |  |
| Building:                  | 1       | Combined Physical & Functional     |  |
| Perimeter (linear feet)    | 100     | Separate Physical                  |  |
| OR Shape ***               |         | and Functional                     |  |
| Effective Age (years)      | 19      | □ Age/Life (Straight Line)         |  |
| Typical Life (if not M&S)  |         | □ None                             |  |
| Base Date                  | current | Additional Functional Depreciation |  |
| Effective Age Adj. Value   |         | External Depreciation              |  |

APPLICATION: Application of Mt. Angel Abbey to locate a dwelling in conjunction with forest use on approximately 2,600 acres in a TC (Timber Conservation) zone (Section 138.030(a) of the Marion County Zoning Ordinance) on property located at 22605 Milk Ranch Road NE (Sec. 13 & 24, T7S, R1E) and (Sec. 17, 18, 19, 20 & 30, T7S, R2E) Tax Acct. 92180-000

home will be consistent with the density policy if located in the big game habitat area identified in the Comprehensive Plan.

. . . .

6. The majority of the subject property contains existing and potential commercial quality timber. The applicants state a professional forestry consultant has assisted in a forest management plan for the property. The plan, outlined more than 20 years ago, is being implemented and includes reforestation, thinning, and timber harvest. The Abbey has one permanent forest manager at present who contracts logging. There is one permanent dwelling on the property but it is in need of renovation. Once renovated, it will be used by the Abbey. Abbey personnel work on the property on a regular basis, and use this dwelling but they do not generally remain over night. The mobile home is needed to assist in the management of the property and to house someone who can remain on the property over night to control wood cutting and minimize trespassing and vandalism. The property is more than 15 miles from the Mt. Angel Abbey. The property is within the big game habitat area identified in the Comprehensive Plan, but would be consistent with the density policy of no more than one dwelling per 80 acres. The County finds that all of the criteria are met provided there is only one permanent dwelling on the property.