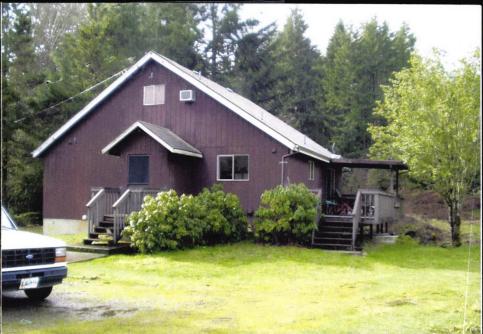

## Improvements - Residence / Manufactured Structures

No residence or manufactured structure improvement data available.

## Improvements - Accessory Buildings

| Bldg: 1  | Code Area: 045     | 00 Sta      | t Class: <del>390-</del> | 901 Yea       | r Blt: 1920 | Eff Year Blt: | 1920       | Sq.Ft: 10      |            | % Complete: 100 |
|----------|--------------------|-------------|--------------------------|---------------|-------------|---------------|------------|----------------|------------|-----------------|
| Desc: Fa | arm Marshall Swift |             |                          |               |             |               | Dimension  | s:             | RMV: 53860 |                 |
| Func     | : Obsc: 100        | Econ %: 100 | Other %:                 |               | Exception   |               | Adjust:    | 5              | t RMV: 0   |                 |
| Floors   |                    |             | 309 528 sf 1             | 100 perimeter | D 8Ft 1.0   | ) Stud-wood   | wall Defau | It heating Age | 19 EP&0 5% |                 |