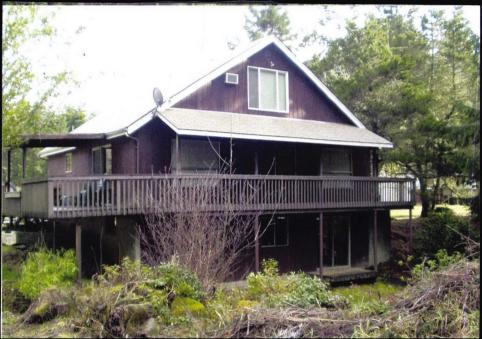

## Improvements - Residence / Manufactured Structures

No residence or manufactured structure improvement data available.

## Improvements - Accessory Buildings

| Bldg: 1  | Code Area: 045     | 00 Sta      | t Class: <del>390-</del> | 901 Yea       | r Blt: 1920 | Eff Year Blt: | 1920       | Sq.Ft: 10      |            | % Complete: 100 |
|----------|--------------------|-------------|--------------------------|---------------|-------------|---------------|------------|----------------|------------|-----------------|
| Desc: Fa | arm Marshall Swift |             |                          |               |             |               | Dimension  | s:             | RMV: 53860 |                 |
| Func     | : Obsc: 100        | Econ %: 100 | Other %:                 |               | Exception   |               | Adjust:    | 5              | t RMV: 0   |                 |
| Floors   |                    |             | 309 528 sf 1             | 100 perimeter | D 8Ft 1.0   | ) Stud-wood   | wall Defau | It heating Age | 19 EP&0 5% |                 |