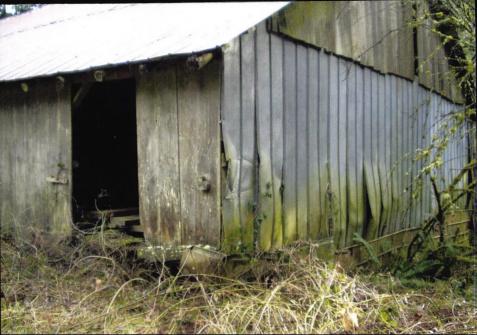

## Improvements - Accessory Buildings

| Bldg: 1  | Code Area: 045     | 00 Sta      | t Class: <del>390-</del> | 901 Yea       | r Blt: 1920 | Eff Year Blt: | 1920       | Sq.Ft: 10      |            | % Complete: 100 |
|----------|--------------------|-------------|--------------------------|---------------|-------------|---------------|------------|----------------|------------|-----------------|
| Desc: Fa | arm Marshall Swift |             |                          |               |             |               | Dimension  | s:             | RMV: 53860 |                 |
| Func     | : Obsc: 100        | Econ %: 100 | Other %:                 |               | Exception   |               | Adjust:    | 5              | t RMV: 0   |                 |
| Floors   |                    |             | 309 528 sf 1             | 100 perimeter | D 8Ft 1.0   | ) Stud-wood   | wall Defau | It heating Age | 19 EP&0 5% |                 |