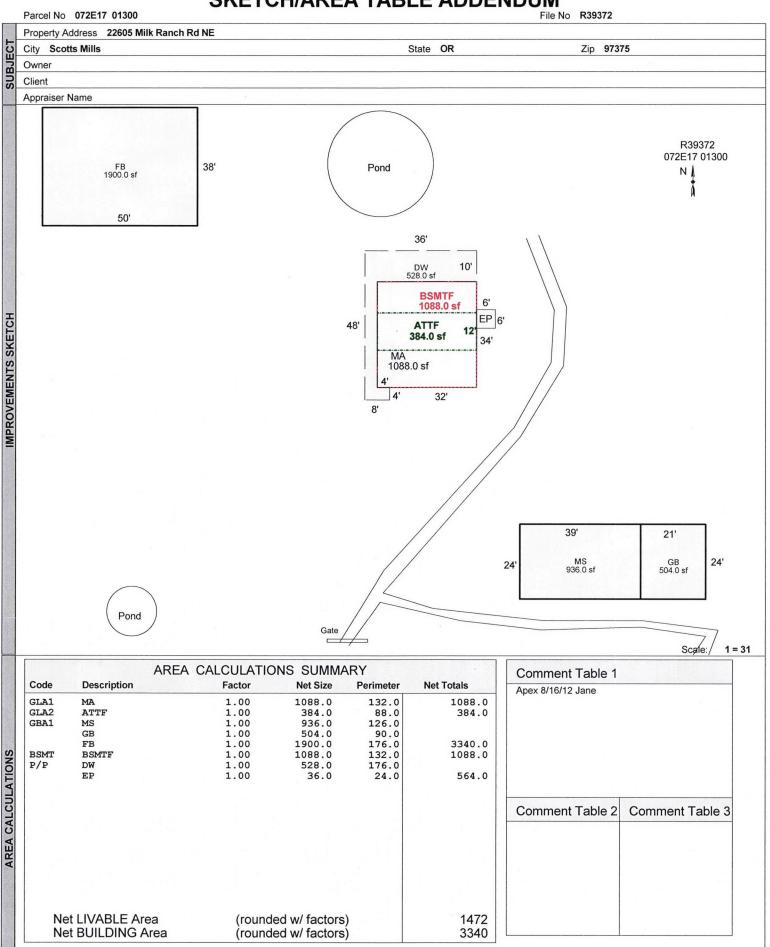

# SKETCH/AREA TABLE ADDENDUM

4

2 ...

R39372 BUILDING DIAGRAM AND OUTBUILDINGS 64714-000 22113 R 341883 17-7-2E \$ MAP NO. ACCT. NO. NO DECK 276 39 12 BSMIFIG .43 142 Erc 6 108870 12 3 GONI in look 4 . M39 Jon P. APEL 6N T.L. LAFE MEASUREMENT VERIFIED REMARKS: BY DATE HAS. 12-23-69 :9-19-90 KEN#82 VER 17.31.12 NN GATED