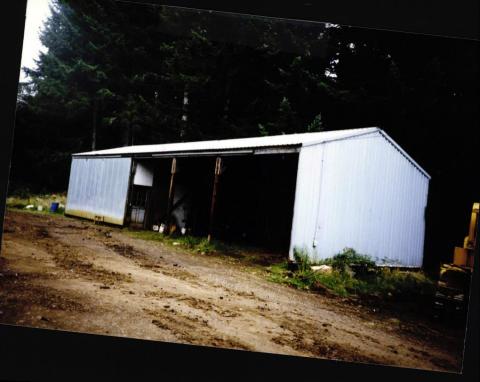

## Improvements - Accessory Buildings

| Bldg: 1  | Code Area: 045     | 00 Sta      | t Class: <del>390-</del> | 901 Yea       | r Blt: 1920 | Eff Year Blt: | 1920       | Sq.Ft: 10      |            | % Complete: 100 |
|----------|--------------------|-------------|--------------------------|---------------|-------------|---------------|------------|----------------|------------|-----------------|
| Desc: Fa | arm Marshall Swift |             |                          |               |             |               | Dimension  | s:             | RMV: 53860 |                 |
| Func     | : Obsc: 100        | Econ %: 100 | Other %:                 |               | Exception   |               | Adjust:    | 5              | t RMV: 0   |                 |
| Floors   |                    |             | 309 528 sf 1             | 100 perimeter | D 8Ft 1.0   | ) Stud-wood   | wall Defau | It heating Age | 19 EP&0 5% |                 |

# **Out Buildings**

| R341883    | 072E17 01200 | ) Appr #:_ | Date               | Prop Class 641    | Prop Code A90       |
|------------|--------------|------------|--------------------|-------------------|---------------------|
| Situs Addr | ess          |            |                    | Franchise Code 31 | Year For: 2012-2013 |
| Owner A    | BBEY FOUNDAT | ION OF ORE | GON                |                   |                     |
|            | aneT         | Cycle      | Sales Verification | Other:            |                     |