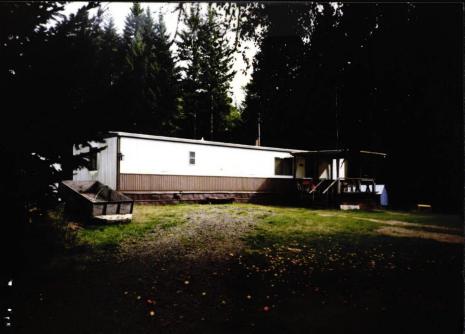

## Improvements - Residence / Manufactured Structures

No residence or manufactured structure improvement data available.

## Improvements - Accessory Buildings

| Bldg: 1  | Code Area: 045     | 00 Sta      | t Class: <del>390-</del> | 901 Yea       | r Blt: 1920 | Eff Year Blt: | 1920       | Sq.Ft: 10      |            | % Complete: 100 |
|----------|--------------------|-------------|--------------------------|---------------|-------------|---------------|------------|----------------|------------|-----------------|
| Desc: Fa | arm Marshall Swift |             |                          |               |             |               | Dimension  | s:             | RMV: 53860 |                 |
| Func     | : Obsc: 100        | Econ %: 100 | Other %:                 |               | Exception   |               | Adjust:    | 5              | t RMV: 0   |                 |
| Floors   |                    |             | 309 528 sf 1             | 100 perimeter | D 8Ft 1.0   | ) Stud-wood   | wall Defau | It heating Age | 19 EP&0 5% |                 |