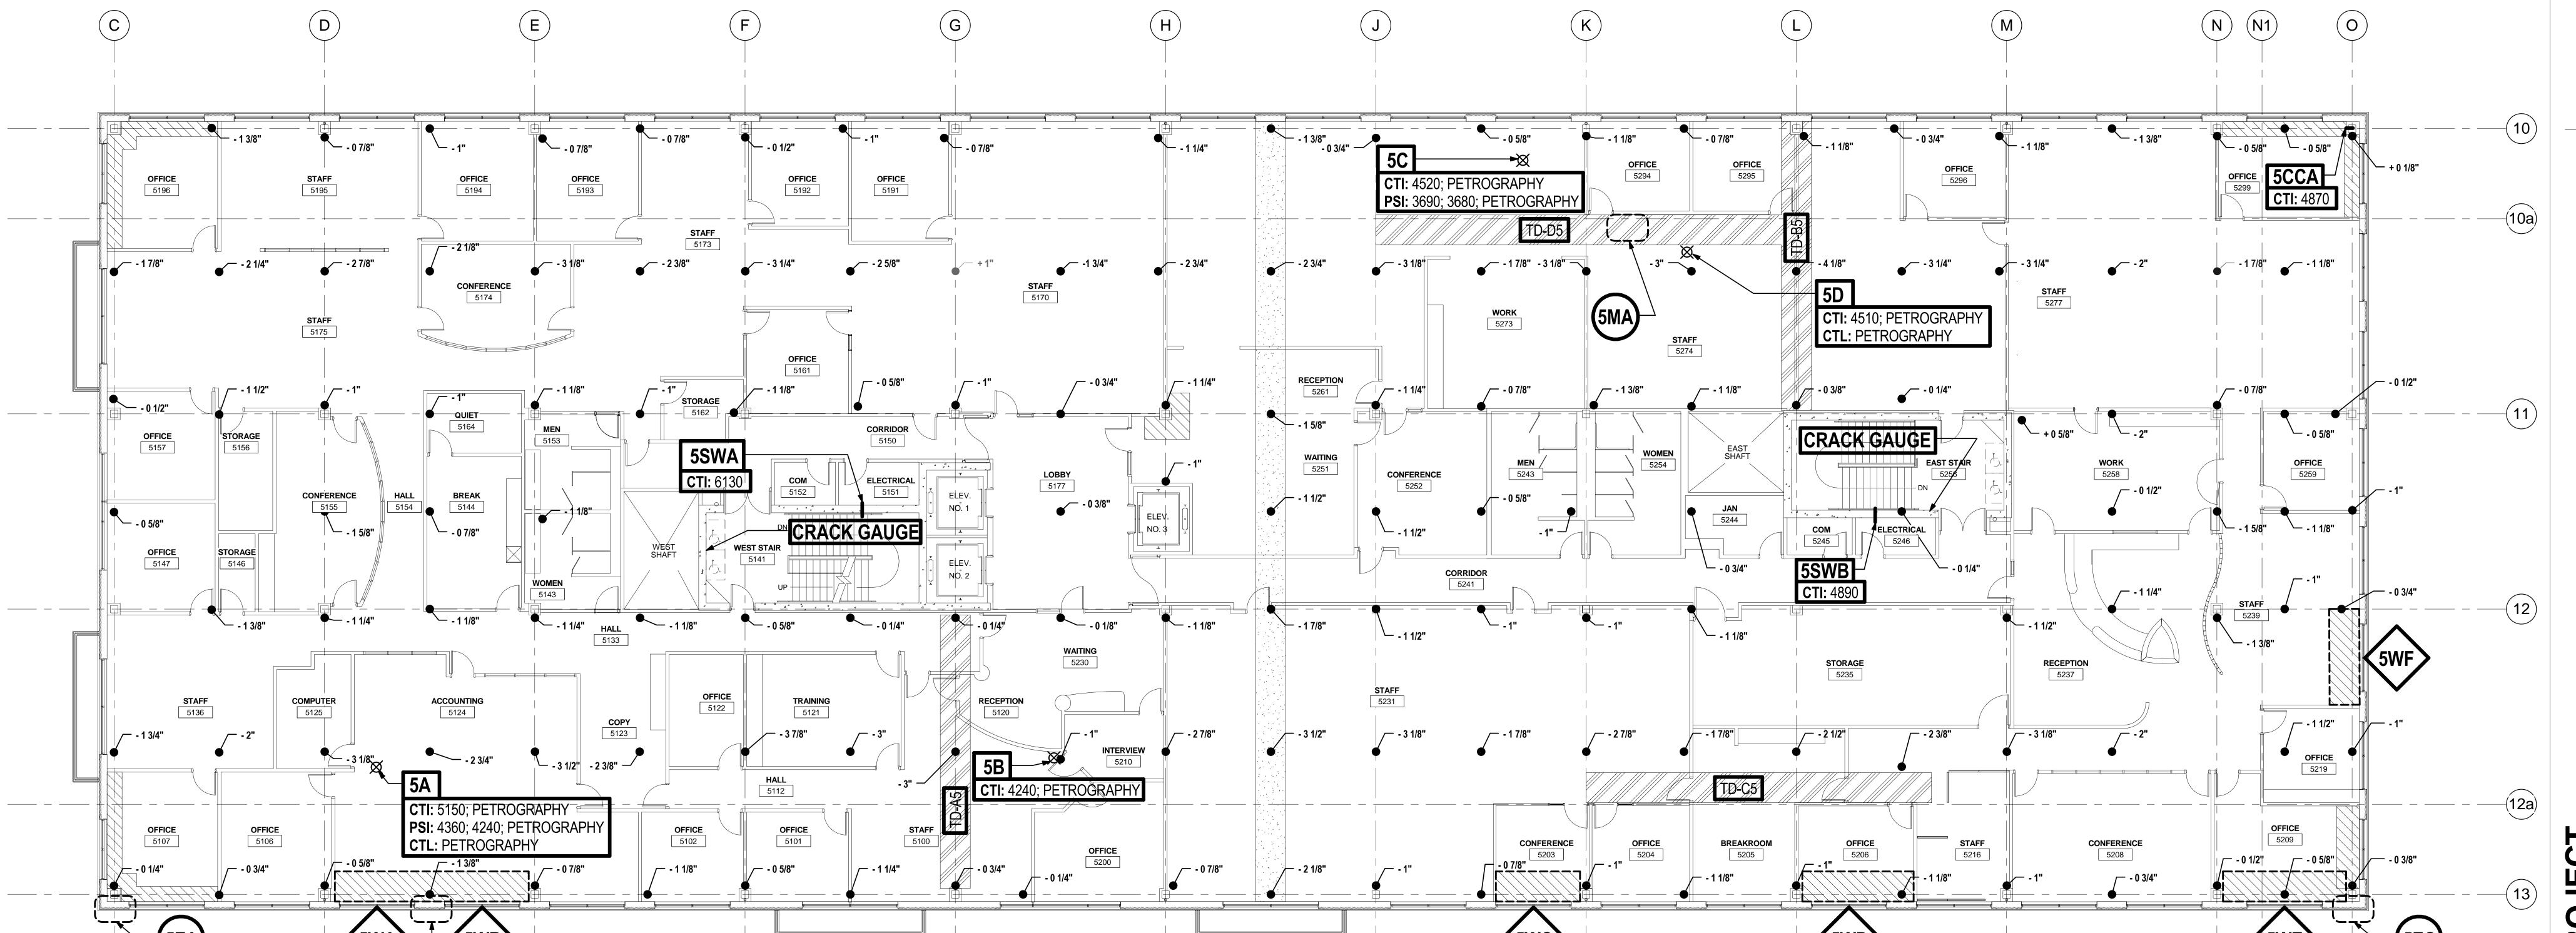

#### WINDOW TESTING & REVEAL LOCATIONS

- 5WA: MOVE COMPUTER, PHONE, PARTITION, WORK SURFACE, FILE CABINET, AND BLINDS / BRACKETS. PROVIDE SELECTIVE DEMOLITION OF INTERIOR SURFACE OF EXTERIOR WALL TO OBSERVE WATER INFILTRATION AS DIRECTED BY BUILDING ENVELOPE CONSULTANT.
- 5WB: MOVE COMPUTER, PHONE, PARTITION, WORK SURFACE, FILE CABINET, AND BLINDS / BRACKETS. PROVIDE SELECTIVE DEMOLITION OF INTERIOR SURFACE OF EXTERIOR WALL TO OBSERVE WATER INFILTRATION AS DIRECTED BY BUILDING ENVELOPE CONSULTANT.
- 5WC: MOVE LARGE MONITOR AND BLINDS / BRACKETS.
  PROVIDE SELECTIVE DEMOLITION OF INTERIOR SURFACE OF EXTERIOR WALL TO OBSERVE WATER INFILTRATION AS DIRECTED BY BUILDING ENVELOPE CONSULTANT.
- 5WD: MOVE FILE CABINET, BOOKCASE AND BLINDS / BRACKETS.
  PROVIDE SELECTIVE DEMOLITION OF INTERIOR SURFACE OF EXTERIOR WALL TO OBSERVE WATER INFILTRATION AS DIRECTED BY BUILDING ENVELOPE CONSULTANT.
- 5WE: MOVE 2 BOOKCASES, SOFA, AND BLINDS / BRACKETS.
  PROVIDE SELECTIVE DEMOLITION OF INTERIOR SURFACE OF EXTERIOR WALL TO OBSERVE WATER INFILTRATION AS DIRECTED BY BUILDING ENVELOPE CONSULTANT.
- 5WF: MOVE FILE CABINET, PLANT, CHAIR, AND BLINDS / BRACKETS.
  PROVIDE SELECTIVE DEMOLITION OF INTERIOR SURFACE OF EXTERIOR WALL TO OBSERVE WATER INFILTRATION AS DIRECTED BY BUILDING ENVELOPE CONSULTANT.
- 5EA: BRICK REMOVAL TO OBSERVE BRICK ASSEMBLY.
  PROVIDE SELECTIVE DEMOLITION OF EXTERIOR BRICK AS DIRECTED BY BUILDING ENVELOPE CONSULTANT.
- 5EB: BRICK REMOVAL TO OBSERVE BRICK ASSEMBLY AND WINDOW / WALL ASSEMBLY.
  PROVIDE SELECTIVE DEMOLITION OF EXTERIOR BRICK AS DIRECTED BY BUILDING ENVELOPE CONSULTANT.
- 5EC: BRICK REMOVAL TO OBSERVE BRICK ASSEMBLY.
  PROVIDE SELECTIVE DEMOLITION OF EXTERIOR BRICK AS DIRECTED BY BUILDING ENVELOPE CONSULTANT.
- 5MA: REMOVE (1) 2X4 CEILING TILE NEAR STRIKE SIDE OF DOOR TO OBSERVE WALL CONDITION ABOVE CEILING

#### MATERIAL TESTING & CONCRETE CORE LOCATIONS

- 5A: FLOOR x 2: (1 x COMPRESSIVE STRENGTH; 1 x PETROGRAPHIC ANALYSIS) LOCATE IN EMPTY OFFICE CUBICLE.
- 5A ALTERNATE: FLOOR x 2: (1 x COMPRESSIVE STRENGTH; 1 x PETROGRAPHIC ANALYSIS) LOCATE IN AISLE SPACE BETWEEN OFFICE CUBICLES.
- 5B: FLOOR x 1: (1 x COMPRESSIVE STRENGTH).

  LOCATE NEAR WALL; PROTECT AREA FROM DAMAGE.
- 5C: FLOOR x 1: (1 x COMPRESSIVE STRENGTH). LOCATE IN WARN CARPET AREA.
- 5D: FLOOR x 2: (1 x COMPRESSIVE STRENGTH; 1 x PETROGRAPHIC ANALYSIS) LOCATE WHERE INDICATED.
- 5SWA: SHEAR WALL x 1 (COMPRESSIVE STRENGTH ANALYSIS)
- 5SWB: SHEAR WALL x 1 (COMPRESSIVE STRENGTH ANALYSIS)
- 5CCA: SHEAR WALL x 1 (COMBINED COMPRESSIVE STRENGTH & PETROGRAPHIC ANALYSIS)

#### LEGEND

CONCRETE POUR STRIP

EXPLORATORY OPENINGS

EXTENT OF GROUND PENETRATING RADAR LOCATION

MEASUREMENTS FROM 09/09/2010 SURVEY

COURT ST. NE SALEM, OREGON 97301

CHECKED BY:
ISSUE DATE: 2011-01-20
PROJECT NO.: 09263