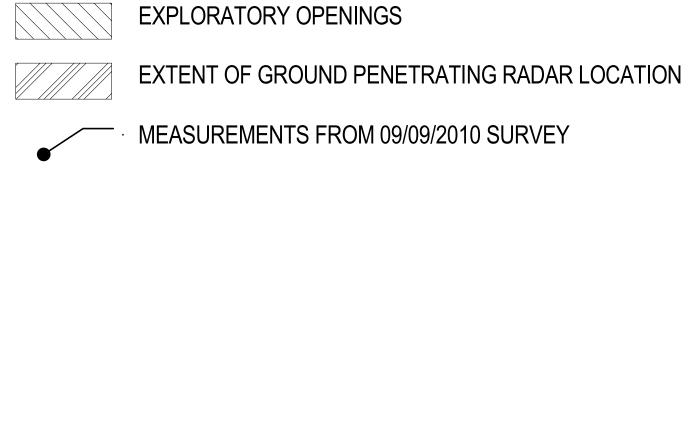

# LEGEND

CONCRETE POUR STRIP

EXPLORATORY OPENINGS

EXTENT OF GROUND PENETRATING RADAR LOCATION

• MEASUREMENTS FROM 09/09/2010 SURVEY

COURT ST. NE SALEM, OREGON 97301

## LEGEND

EXPLORATORY OPENINGS

EXTENT OF GROUND PENETRATING RADAR LOCATION

MEASUREMENTS FROM 09/09/2010 SURVEY

COURT ST. NE SALEM, OREGON 97301

CHECKED BY:
ISSUE DATE: 2011-01-20
PROJECT NO.: 09263

# LEGEND

CONCRETE POUR STRIP

EXPLORATORY OPENINGS

EXTENT OF GROUND PENETRATING RADAR LOCATION

MEASUREMENTS FROM 09/09/2010 SURVEY

COURT ST. NE SALEM, OREGON 97301

LEVEL 3 FLOOR PLAN

1/8" = 1'-0"

# LEGEND

CONCRETE POUR STRIP

EXPLORATORY OPENINGS

EXTENT OF GROUND PENETRATING RADAR LOCATION

MEASUREMENTS FROM 09/09/2010 SURVEY

COURT ST. NE SALEM, OREGON 97301

LEVEL 4 FLOOR PLAN

1/8" = 1'-0"

#### LEGEND

CONCRETE POUR STRIP

EXPLORATORY OPENINGS

EXTENT OF GROUND PENETRATING RADAR LOCATION

MEASUREMENTS FROM 09/09/2010 SURVEY

COURT ST. NE SALEM, OREGON 97301

CHECKED BY:
ISSUE DATE: 2011-01-20
PROJECT NO.: 09263