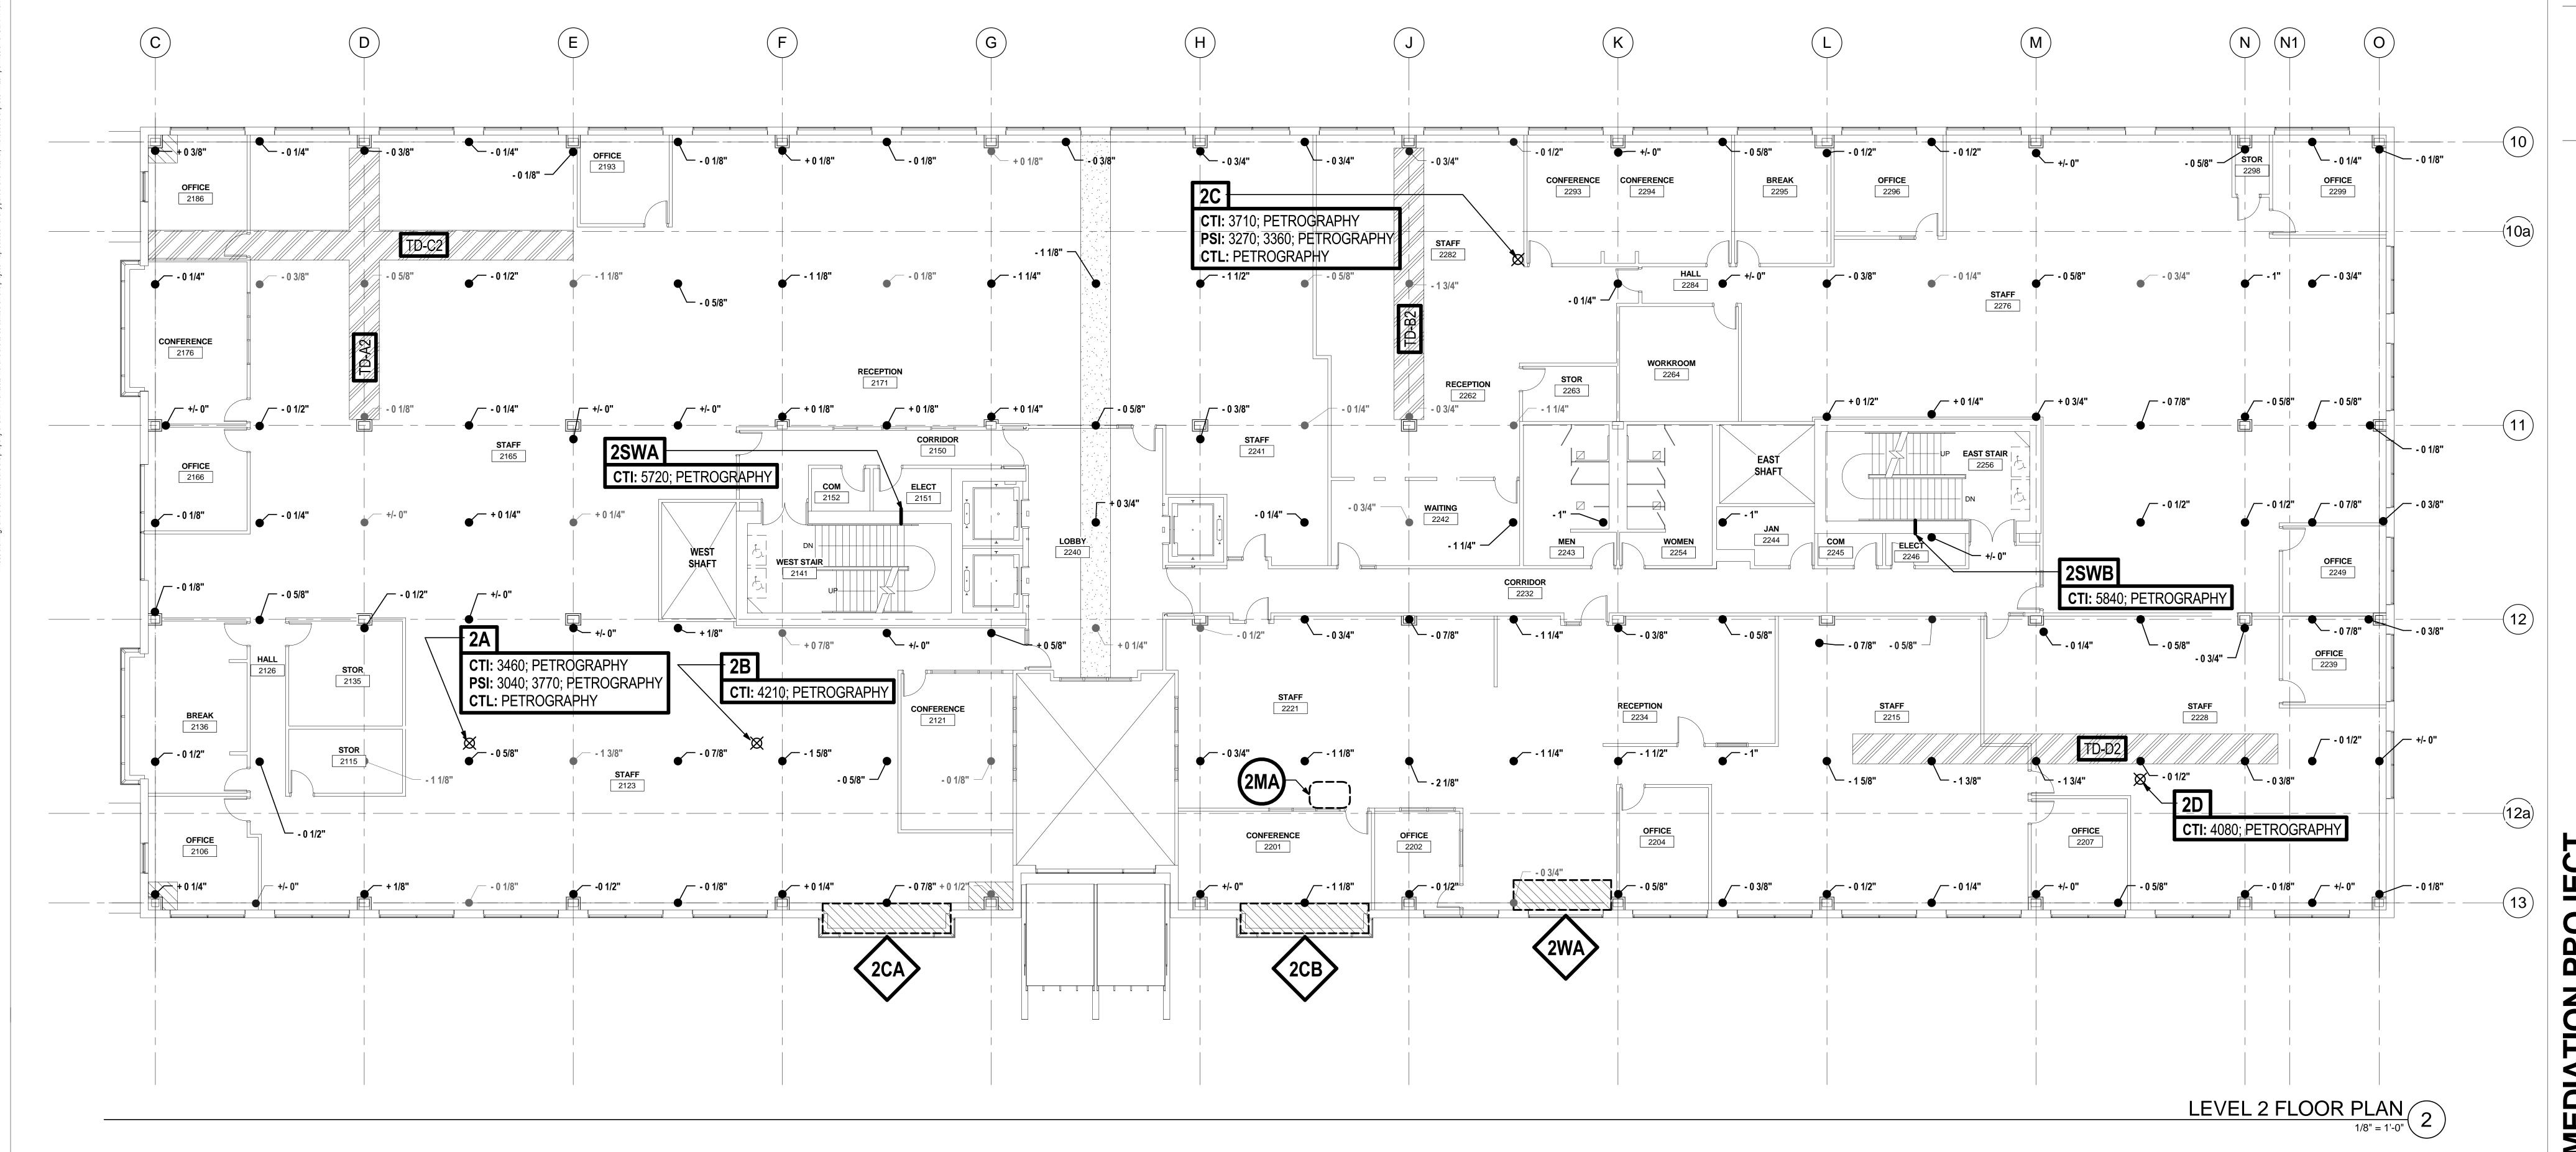

#### WINDOW TESTING & REVEAL LOCATIONS

- 2CA: COVER WORKSTATIONS.
  - PROVIDE SELECTIVE DEMOLITION OF INTERIOR SURFACE OF EXTERIOR WALL TO OBSERVE WATER INFILTRATION AS DIRECTED BY BUILDING ENVELOPE CONSULTANT.
- 2CB: MOVE FILE CABINET, TABLE, AND 10 CHAIRS.
  PROVIDE SELECTIVE DEMOLITION OF INTERIOR SURFACE OF EXTERIOR WALL TO OBSERVE WATER INFILTRATION AS DIRECTED BY BUILDING ENVELOPE CONSULTANT.
- 2WA: MOVE POWER PARTITION (POWERS 4 STATIONS), WORK SURFACE, SMALL REFRIGERATOR, SMALL ITEMS, BLINDS / BRACKETS.
  PROVIDE SELECTIVE DEMOLITION OF INTERIOR SURFACE OF EXTERIOR WALL TO OBSERVE WATER INFILTRATION AS DIRECTED BY BUILDING ENVELOPE CONSULTANT.
- 2MA: REMOVE (1) 2X4 CEILING TILE NEAR STRIKE SIDE OF DOOR TO OBSERVE WALL CONDITION ABOVE CEILING.

#### MATERIAL TESTING & CONCRETE CORE LOCATIONS

- 2A: FLOOR x 2: (1 x COMPRESSIVE STRENGTH; 1 x PETROGRAPHIC ANALYSIS) LOCATE UNDER COPY MACHINE.
- 2B: FLOOR x 1: (1 x COMPRESSIVE STRENGTH).
  TEMPORARILY RELOCATE DESK; LOCATE UNDER DESK; COORDINATE LOCATION TO AVOID BANDED STRESSED TENDONS.
- 2C: FLOOR x 1: (1 x COMPRESSIVE STRENGTH)
  LOCATE UNDER BOOKCASE.
- 2D: FLOOR x 2: (1 x COMPRESSIVE STRENGTH; 1 x PETROGRAPHIC ANALYSIS)
- 2SWA: SHEAR WALL x 1 (COMBINED COMPRESSIVE STRENGTH & PETROGRAPHIC ANALYSIS)
- 2SWb: SHEAR WALL x 1 (COMBINED COMPRESSIVE STRENGTH & PETROGRAPHIC ANALYSIS)