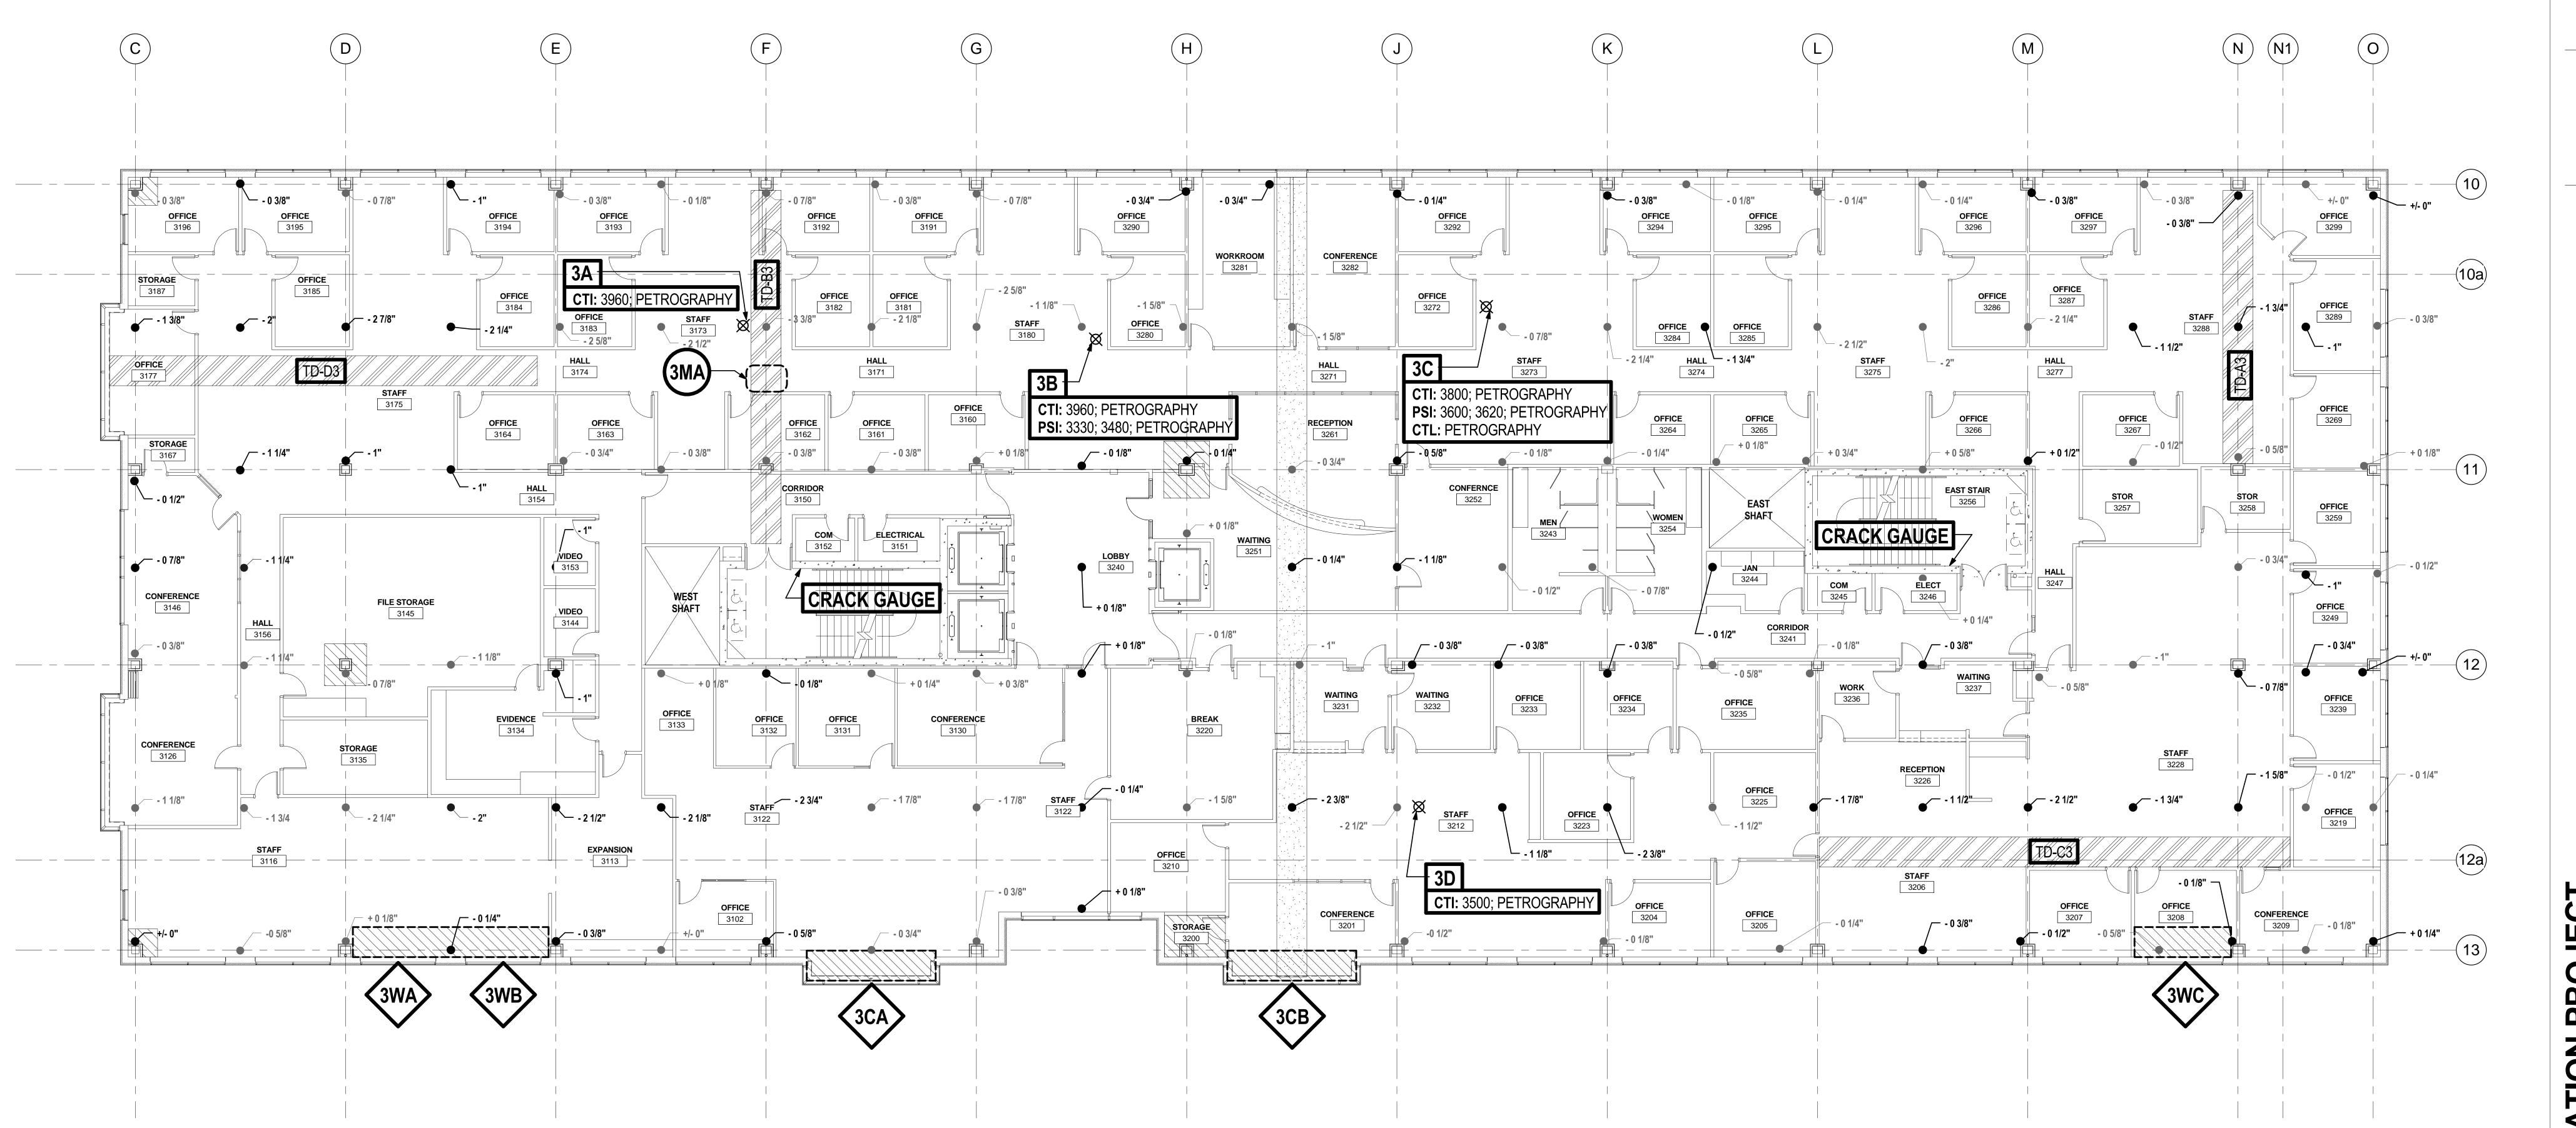

#### WINDOW TESTING & REVEAL LOCATIONS

- 3CA: MOVE 2 TABLES AND 5 CHAIRS.
  PROVIDE SELECTIVE DEMOLITION OF INTERIOR SURFACE OF EXTERIOR WALL TO OBSERVE WATER INFILTRATION AS DIRECTED BY BUILDING ENVELOPE CONSULTANT.
- 3CB: MOVE TABLE AND 12 CHAIRS.
  PROVIDE SELECTIVE DEMOLITION OF INTERIOR SURFACE OF EXTERIOR WALL TO OBSERVE WATER INFILTRATION AS DIRECTED BY BUILDING ENVELOPE CONSULTANT.
- 3WA: MOVE BLINDS / BRACKETS.
  PROVIDE SELECTIVE DEMOLITION OF INTERIOR SURFACE OF EXTERIOR WALL TO OBSERVE WATER INFILTRATION AS DIRECTED BY BUILDING ENVELOPE CONSULTANT.
- 3WB: MOVE BLINDS / BRACKETS.
  PROVIDE SELECTIVE DEMOLITION OF INTERIOR SURFACE OF EXTERIOR WALL TO OBSERVE WATER INFILTRATION AS DIRECTED BY BUILDING ENVELOPE CONSULTANT.
- 3WC: MOVE COMPUTER, PHONE, DESK, 2 FILE CABINETS, SMALL ITEMS, BOOKCASE, BLINDS / BRACKETS. PROVIDE SELECTIVE DEMOLITION OF INTERIOR SURFACE OF EXTERIOR WALL TO OBSERVE WATER INFILTRATION AS DIRECTED BY BUILDING ENVELOPE CONSULTANT.
- 3MA: REMOVE (1) 2X4 CEILING TILE NEAR STRIKE SIDE OF DOOR TO OBSERVE WALL CONDITION ABOVE CEILING

#### MATERIAL TESTING & CONCRETE CORE LOCATIONS

- 3A: FLOOR x 2: (1 x COMPRESSIVE STRENGTH; 1 x PETROGRAPHIC ANALYSIS)
  LOCATE UNDER DESK; COORDINATE LOCATION TO AVOID BANDED
  STRESSED TENDONS.
- 3B: FLOOR x 1: (1 x COMPRESSIVE STRENGTH). LOCATE UNDER BINS.
- 3C: FLOOR x 2: (1 x COMPRESSIVE STRENGTH; 1 x PETROGRAPHIC ANALYSIS) LOCATE UNDER DESK NEAR OFFICE # 3212.
- 3D: FLOOR x 2: (1 x COMPRESSIVE STRENGTH; 1 x PETROGRAPHIC ANALYSIS)
  TEMPORARILY RELOCATE DESK; LOCATE UNDER DESK; COORDINATE
  LOCATION TO AVOID BANDED STRESSED TENDONS.