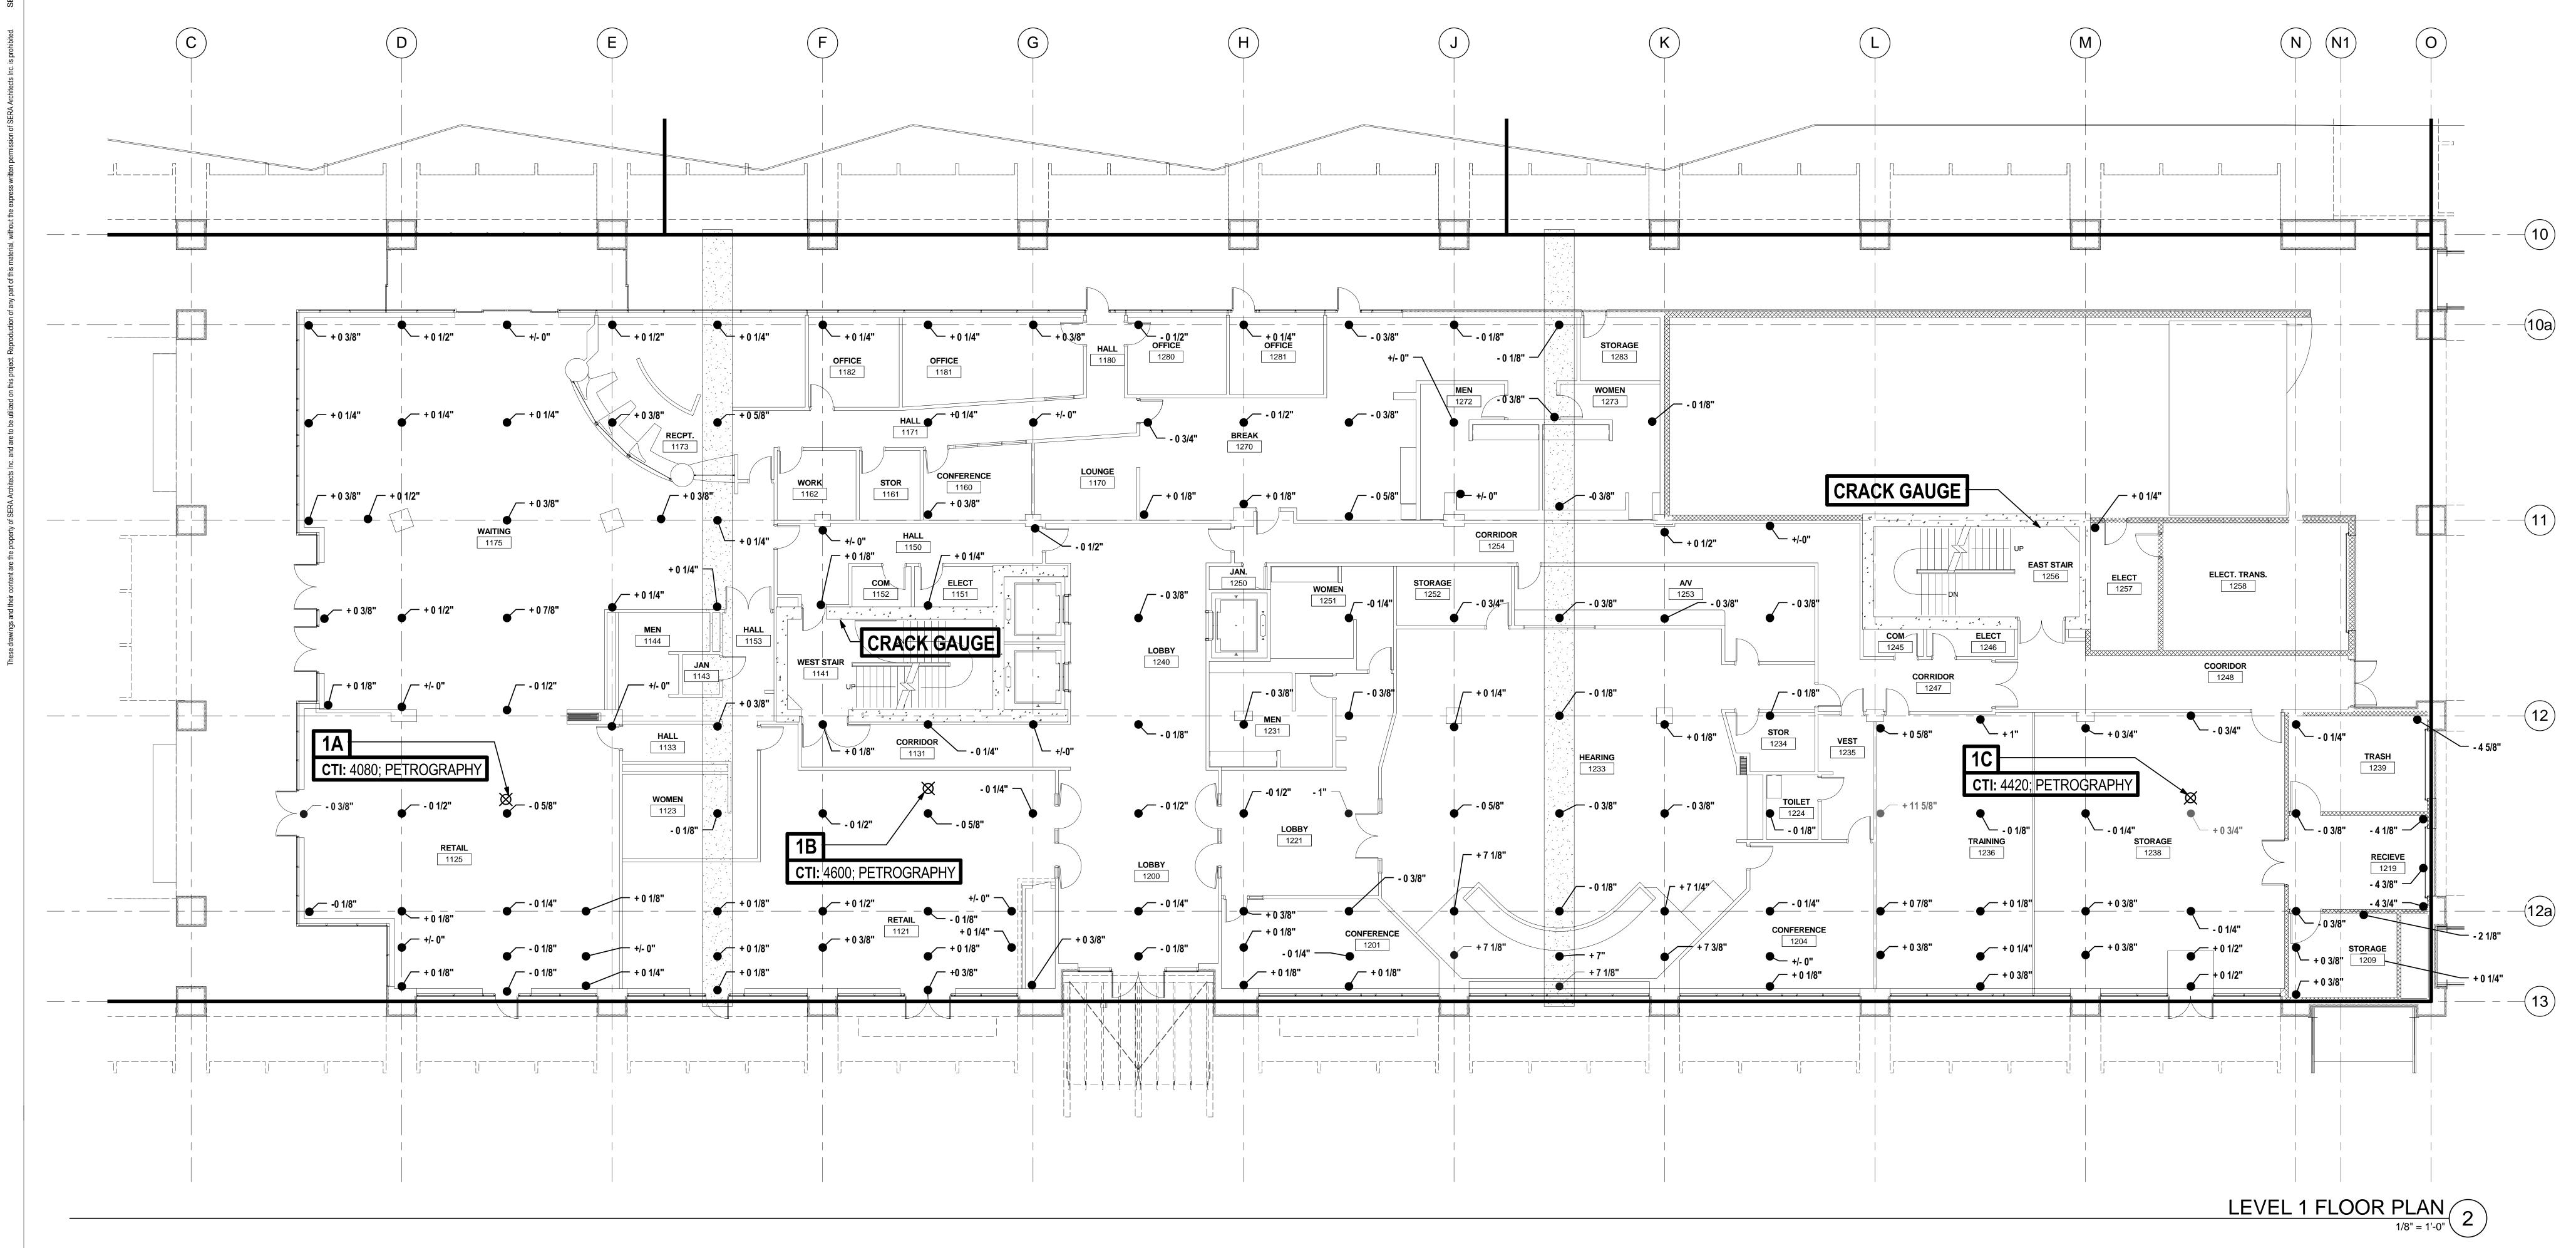

## MATERIAL TESTING & CONCRETE CORE LOCATIONS

- 1A: FLOOR x 2: (1 x COMPRESSIVE STRENGTH; 1 x PETROGRAPHIC ANALYSIS) LOCATE AT END OF COUNTER UNDER GARBAGE BIN.
- 1B: FLOOR x 2: (1 x COMPRESSIVE STRENGTH; 1 x PETROGRAPHIC ANALYSIS)
  LOCATE NEAR FLOOR DRAIN; COORDINATE AROUND RESTAURANT EQUIPMENT.
- 1C: FLOOR x 2: (1 x COMPRESSIVE STRENGTH; 1 x PETROGRAPHIC ANALYSIS) LOCATE UNDER TABLE.

# LEGEND

CONCRETE POUR STRIP

EXPLORATORY OPENINGS

EXTENT OF GROUND PENETRATING RADAR LOCATION

• MEASUREMENTS FROM 09/09/2010 SURVEY

COURT ST. NE SALEM, OREGON 97301

## LEGEND

EXPLORATORY OPENINGS

EXTENT OF GROUND PENETRATING RADAR LOCATION

MEASUREMENTS FROM 09/09/2010 SURVEY

COURT ST. NE SALEM, OREGON 97301

CHECKED BY:
ISSUE DATE: 2011-01-20
PROJECT NO.: 09263