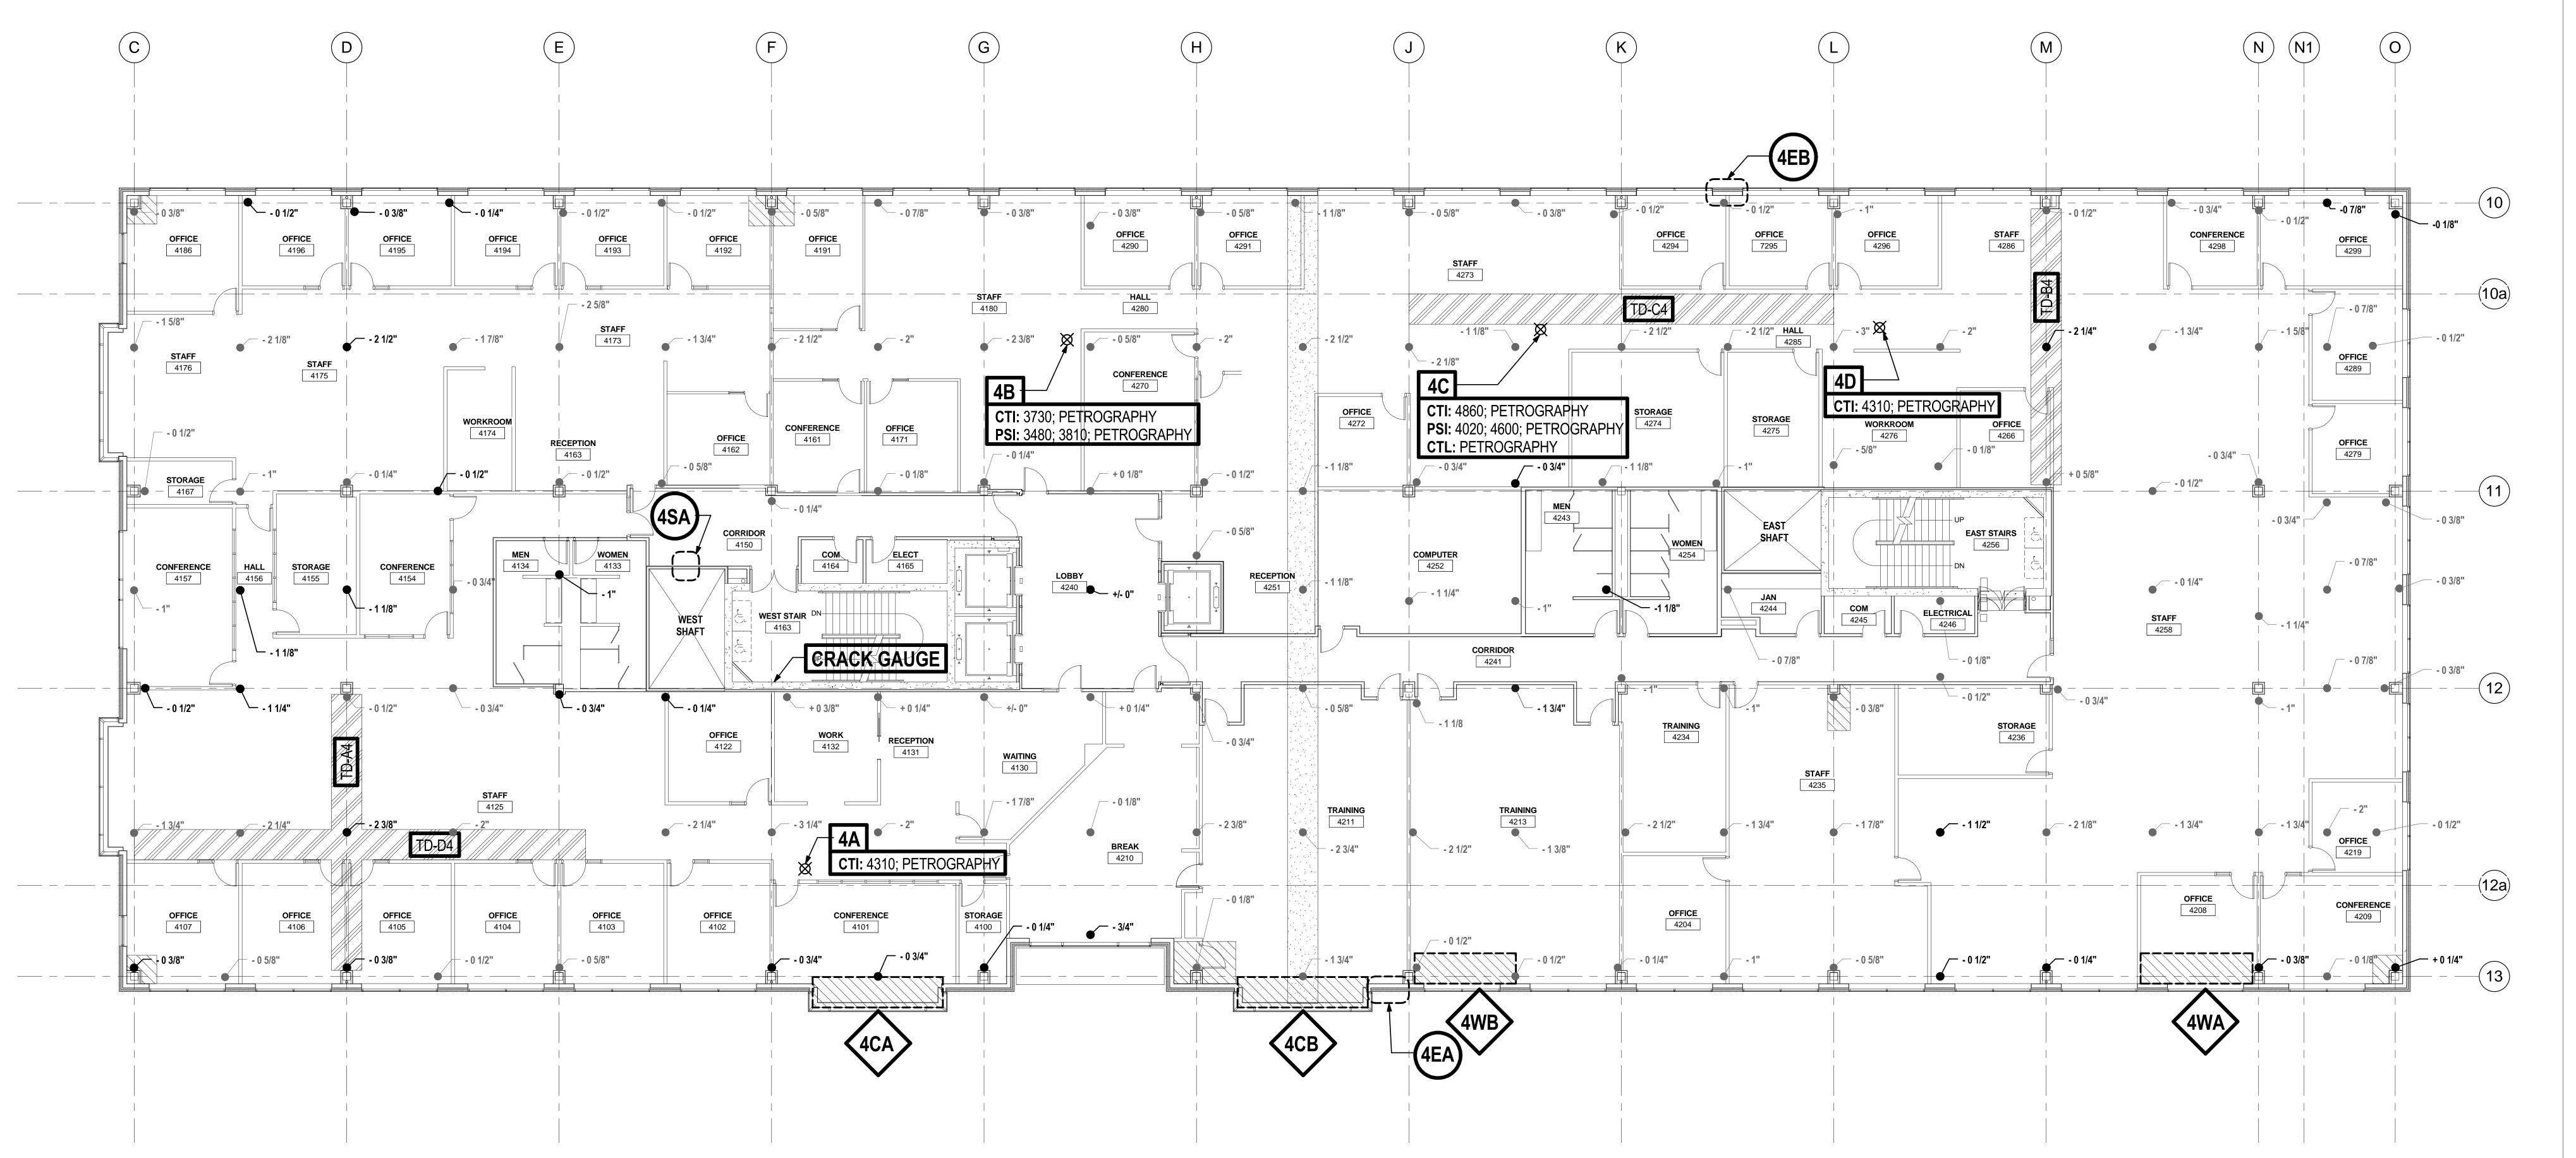

#### WINDOW TESTING & REVEAL LOCATIONS

- 4CA: MOVE CONFERENCE TABLE AND 20 CHAIRS.
  PROVIDE SELECTIVE DEMOLITION OF INTERIOR SURFACE OF EXTERIOR WALL TO OBSERVE WATER INFILTRATION AS DIRECTED BY BUILDING ENVELOPE CONSULTANT.
- 4CB: MOVE 6 TABLES.
  PROVIDE SELECTIVE DEMOLITION OF INTERIOR SURFACE OF EXTERIOR WALL TO OBSERVE WATER INFILTRATION AS DIRECTED BY BUILDING ENVELOPE CONSULTANT.
- 4WA: MOVE FILES, TABLE, 4 CHAIRS, AND BLINDS / BRACKETS
  PROVIDE SELECTIVE DEMOLITION OF INTERIOR SURFACE OF EXTERIOR WALL TO OBSERVE WATER
  INFILTRATION AS DIRECTED BY BUILDING ENVELOPE CONSULTANT.
- 4WB: MOVE TABLE, CHAIRS, AND BLINDS / BRACKETS
  PROVIDE SELECTIVE DEMOLITION OF INTERIOR SURFACE OF EXTERIOR WALL TO OBSERVE WATER
  INFILTRATION AS DIRECTED BY BUILDING ENVELOPE CONSULTANT.
- 4EA: BRICK REMOVAL TO OBSERVE CURTAIN WALL / BRICK INTERFACE. BUILDING SHEATHING AND WATER PROOFING REMOVAL TO OBSERVE CONCRETE SLAB EDGE CONDITION. PROVIDE SELECTIVE DEMOLITION OF EXTERIOR BRICK AS DIRECTED BY BUILDING ENVELOPE CONSULTANT.
- 4EB: BRICK REMOVAL TO OBSERVE WATERPROOFING CONDITION.
  PROVIDE SELECTIVE DEMOLITION OF EXTERIOR BRICK AS DIRECTED BY
  BUILDING ENVELOPE CONSULTANT.
- 4SA: REMOVE FIRE RATED SHAFT WALL ABOVE CEILING TILE TO OBSERVE CONDITION OF MECHANICAL SHAFT.
- 4MA: REMOVE (1) 2X4 CEILING TILE TO OBSERVE CONDITION OF MECHANICAL AND ELECTRICAL EQUIPMENT ABOVE CEILING.

## MATERIAL TESTING & CONCRETE CORE LOCATIONS

- 4A: FLOOR x 1: (1 x COMPRESSIVE STRENGTH).

  LOCATE NEAR WALL BETWEEN DOOR FRAME AND WINDOW; PROTECT AREA FROM DAMAGE.
- 4B: FLOOR x 2: (1 x COMPRESSIVE STRENGTH; 1 x PETROGRAPHIC ANALYSIS) LOCATE NEAR WALL.
- 4C: FLOOR x 2: (1 x COMPRESSIVE STRENGTH; 1 x PETROGRAPHIC ANALYSIS) LOCATE WHERE INDICATED.
- 4D: FLOOR x 2: (1 x COMPRESSIVE STRENGTH; 1 x PETROGRAPHIC ANALYSIS) LOCATE NEAR WALL.
- 5A: CEILING: REMOVE CEILING TILE; COORDINATE WITH CEILING ELEMENTS; PROTECT ELEMENTS FROM DAMAGE.
- 5B: CEILING: REMOVE CEILING TILE; COORDINATE WITH CEILING ELEMENTS
- 5C: CEILING: REMOVE CEILING TILE; COORDINATE WITH CEILING ELEMENTS; COORDINATE WITH DESK AND SYSTEMS FURNITURE.
- 5D: CEILING: REMOVE CEILING TILE; COORDINATE WITH CEILING ELEMENTS