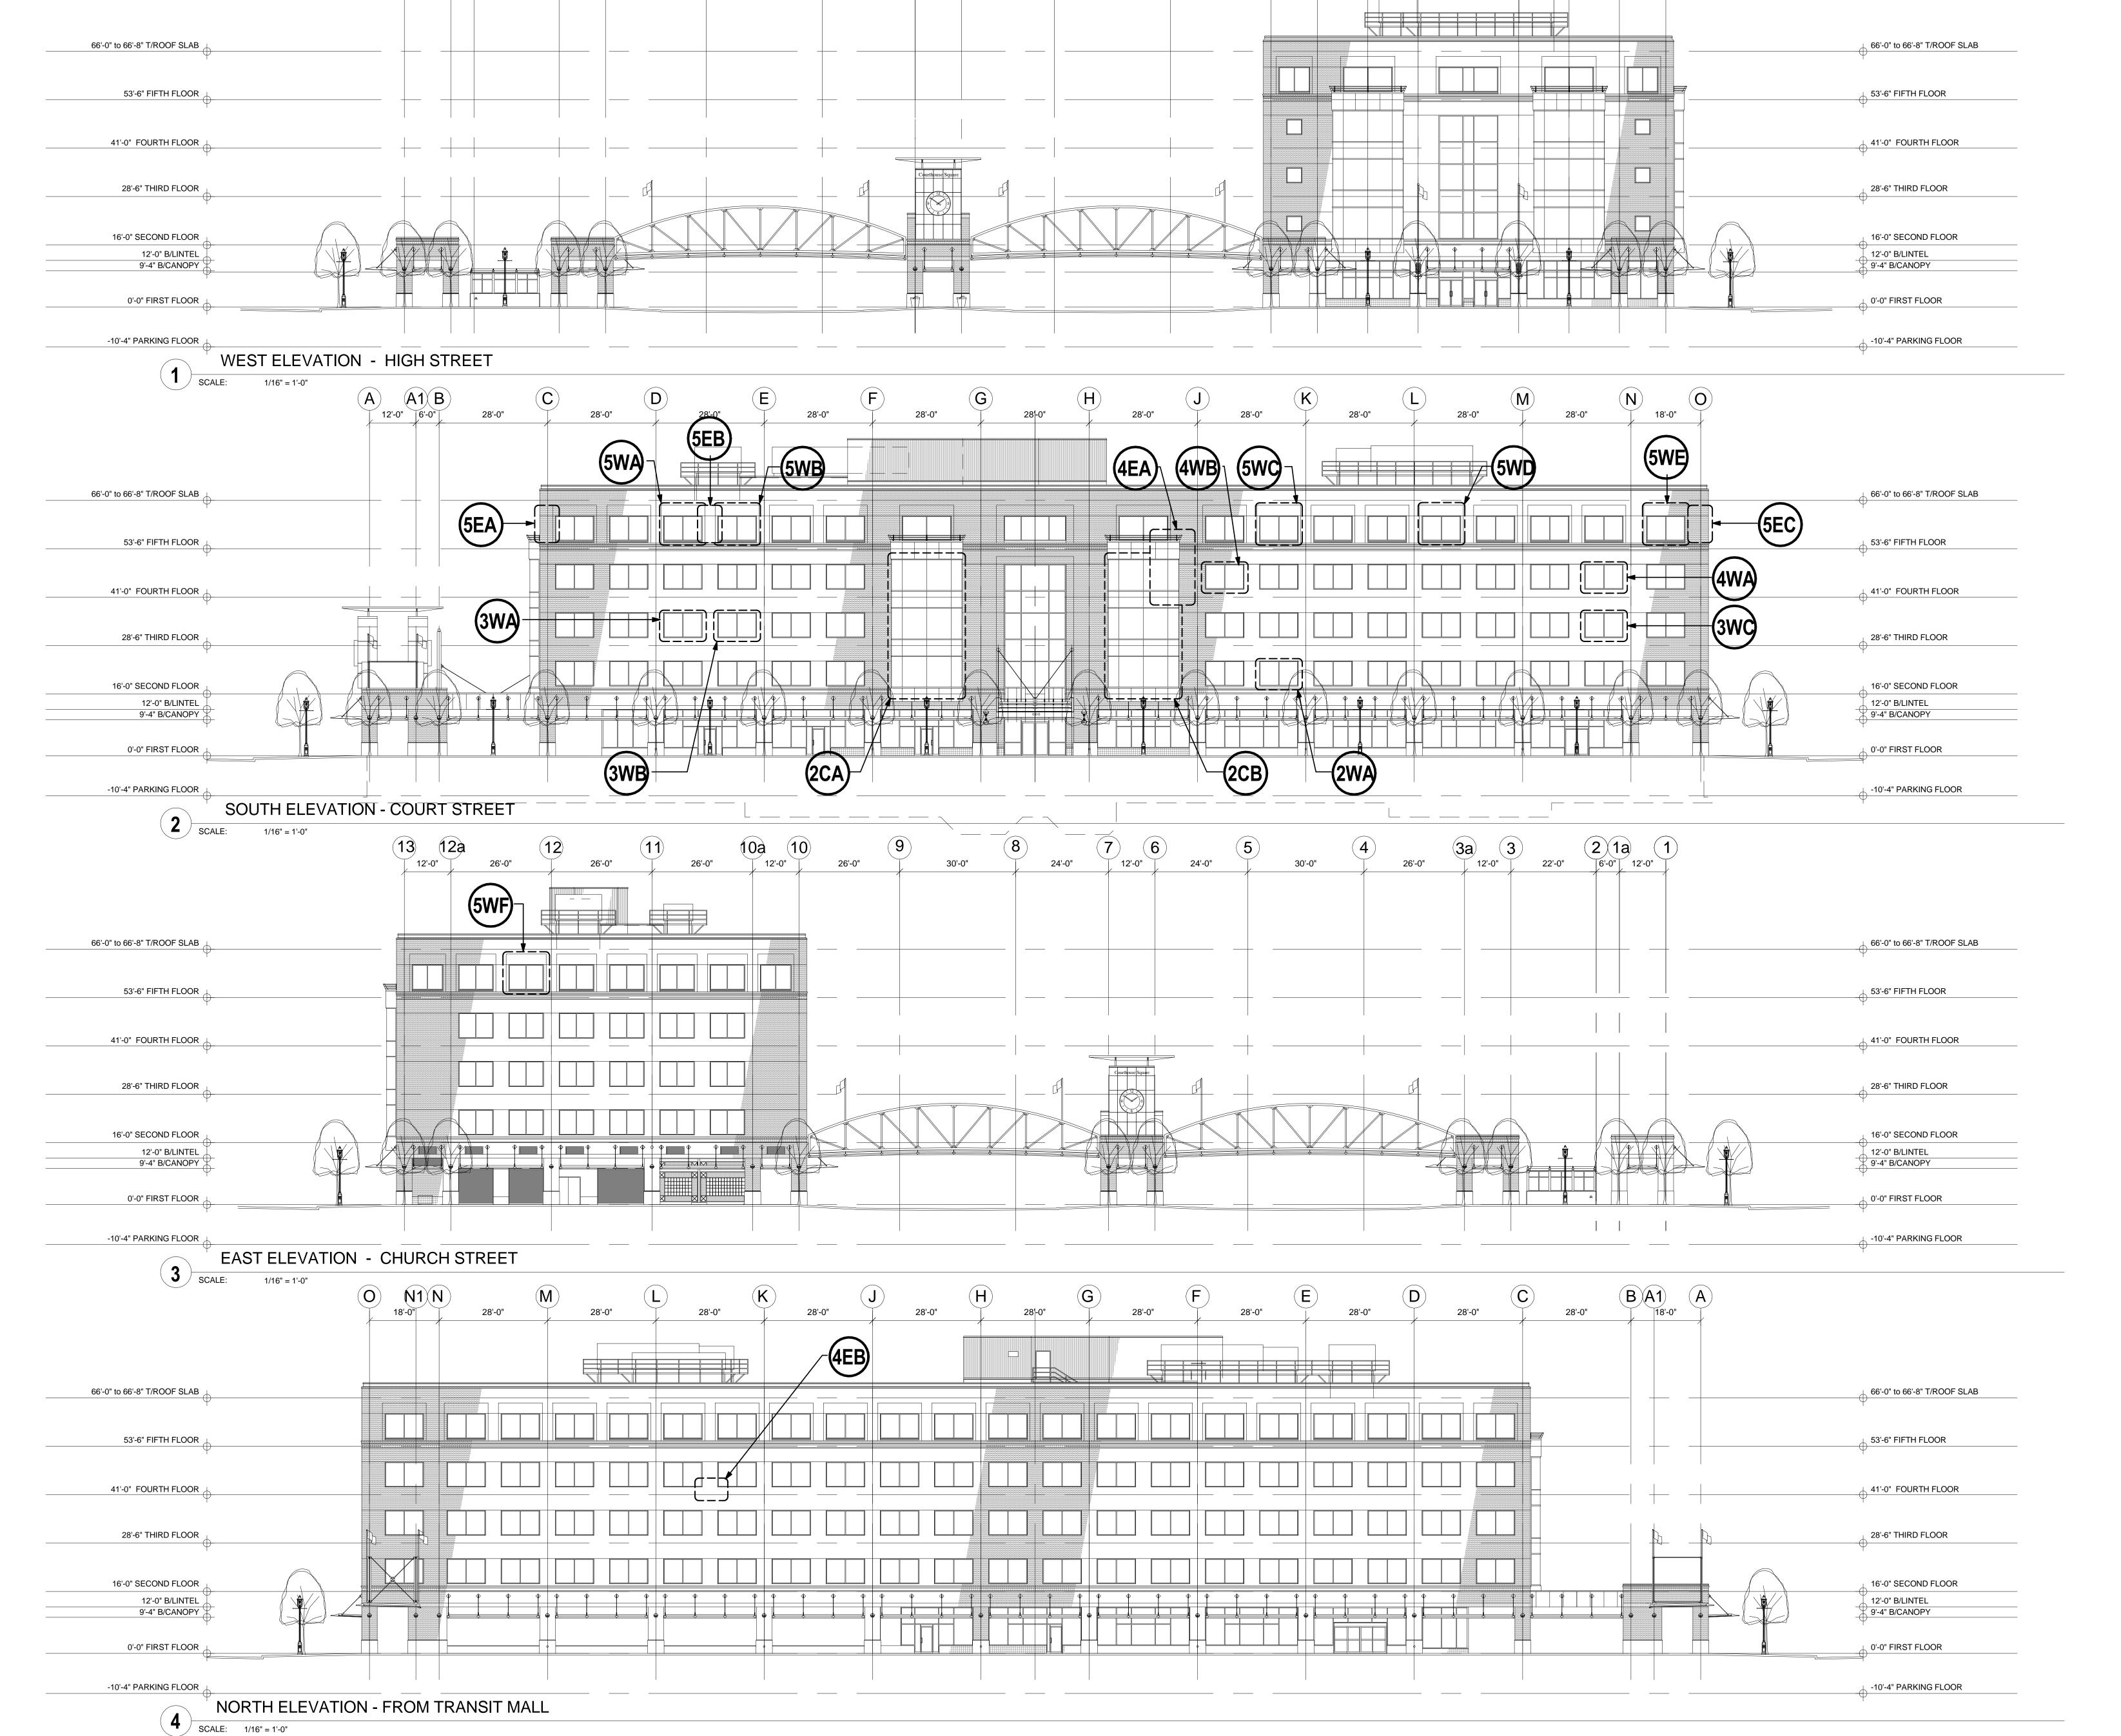

#### WINDOW TESTING & REVEAL LOCATIONS

- 4CA: MOVE CONFERENCE TABLE AND 20 CHAIRS.
  PROVIDE SELECTIVE DEMOLITION OF INTERIOR SURFACE OF EXTERIOR WALL TO OBSERVE WATER INFILTRATION AS DIRECTED BY BUILDING ENVELOPE CONSULTANT.
- 4CB: MOVE 6 TABLES.
  PROVIDE SELECTIVE DEMOLITION OF INTERIOR SURFACE OF EXTERIOR WALL TO OBSERVE WATER INFILTRATION AS DIRECTED BY BUILDING ENVELOPE CONSULTANT.
- 4WA: MOVE FILES, TABLE, 4 CHAIRS, AND BLINDS / BRACKETS
  PROVIDE SELECTIVE DEMOLITION OF INTERIOR SURFACE OF EXTERIOR WALL TO OBSERVE WATER
  INFILTRATION AS DIRECTED BY BUILDING ENVELOPE CONSULTANT.
- 4WB: MOVE TABLE, CHAIRS, AND BLINDS / BRACKETS
  PROVIDE SELECTIVE DEMOLITION OF INTERIOR SURFACE OF EXTERIOR WALL TO OBSERVE WATER
  INFILTRATION AS DIRECTED BY BUILDING ENVELOPE CONSULTANT.
- 4EA: BRICK REMOVAL TO OBSERVE CURTAIN WALL / BRICK INTERFACE. BUILDING SHEATHING AND WATER PROOFING REMOVAL TO OBSERVE CONCRETE SLAB EDGE CONDITION. PROVIDE SELECTIVE DEMOLITION OF EXTERIOR BRICK AS DIRECTED BY BUILDING ENVELOPE CONSULTANT.
- 4EB: BRICK REMOVAL TO OBSERVE WATERPROOFING CONDITION.
  PROVIDE SELECTIVE DEMOLITION OF EXTERIOR BRICK AS DIRECTED BY
  BUILDING ENVELOPE CONSULTANT.
- 4SA: REMOVE FIRE RATED SHAFT WALL ABOVE CEILING TILE TO OBSERVE CONDITION OF MECHANICAL SHAFT.
- 4MA: REMOVE (1) 2X4 CEILING TILE TO OBSERVE CONDITION OF MECHANICAL AND ELECTRICAL EQUIPMENT ABOVE CEILING.

#### WINDOW TESTING & REVEAL LOCATIONS

- 5WA: MOVE COMPUTER, PHONE, PARTITION, WORK SURFACE, FILE CABINET, AND BLINDS / BRACKETS. PROVIDE SELECTIVE DEMOLITION OF INTERIOR SURFACE OF EXTERIOR WALL TO OBSERVE WATER INFILTRATION AS DIRECTED BY BUILDING ENVELOPE CONSULTANT.
- 5WB: MOVE COMPUTER, PHONE, PARTITION, WORK SURFACE, FILE CABINET, AND BLINDS / BRACKETS. PROVIDE SELECTIVE DEMOLITION OF INTERIOR SURFACE OF EXTERIOR WALL TO OBSERVE WATER INFILTRATION AS DIRECTED BY BUILDING ENVELOPE CONSULTANT.
- 5WC: MOVE LARGE MONITOR AND BLINDS / BRACKETS.
  PROVIDE SELECTIVE DEMOLITION OF INTERIOR SURFACE OF EXTERIOR WALL TO OBSERVE WATER INFILTRATION AS DIRECTED BY BUILDING ENVELOPE CONSULTANT.
- 5WD: MOVE FILE CABINET, BOOKCASE AND BLINDS / BRACKETS.
  PROVIDE SELECTIVE DEMOLITION OF INTERIOR SURFACE OF EXTERIOR WALL TO OBSERVE WATER INFILTRATION AS DIRECTED BY BUILDING ENVELOPE CONSULTANT.
- 5WE: MOVE 2 BOOKCASES, SOFA, AND BLINDS / BRACKETS.
  PROVIDE SELECTIVE DEMOLITION OF INTERIOR SURFACE OF EXTERIOR WALL TO OBSERVE WATER INFILTRATION AS DIRECTED BY BUILDING ENVELOPE CONSULTANT.
- 5WF: MOVE FILE CABINET, PLANT, CHAIR, AND BLINDS / BRACKETS.
  PROVIDE SELECTIVE DEMOLITION OF INTERIOR SURFACE OF EXTERIOR WALL TO OBSERVE WATER INFILTRATION AS DIRECTED BY BUILDING ENVELOPE CONSULTANT.
- 5EA: BRICK REMOVAL TO OBSERVE BRICK ASSEMBLY.
  PROVIDE SELECTIVE DEMOLITION OF EXTERIOR BRICK AS DIRECTED BY BUILDING ENVELOPE CONSULTANT.
- 5EB: BRICK REMOVAL TO OBSERVE BRICK ASSEMBLY AND WINDOW / WALL ASSEMBLY.
  PROVIDE SELECTIVE DEMOLITION OF EXTERIOR BRICK AS DIRECTED BY BUILDING ENVELOPE CONSULTANT.
- 5EC: BRICK REMOVAL TO OBSERVE BRICK ASSEMBLY.
  PROVIDE SELECTIVE DEMOLITION OF EXTERIOR BRICK AS DIRECTED BY BUILDING ENVELOPE CONSULTANT.
- 5MA: REMOVE (1) 2X4 CEILING TILE NEAR STRIKE SIDE OF DOOR TO OBSERVE WALL CONDITION ABOVE CEILING

FLOOR PLAN - LEVEL 5 A105

F: 503.445.7395 SERAPDX.COM

- 2WA: WINDOW WATER INFILTRATION TEST.
- 2CA: CURTAIN WALL WATER INFILTRATION TEST FLOORS 2 4.
- 2CB: CURTAIN WALL WATER INFILTRATION TEST FLOORS 2 4.
- 3WA: WINDOW WATER INFILTRATION TEST.
- 3WB: WINDOW WATER INFILTRATION TEST.
- 3WC: WINDOW WATER INFILTRATION TEST.
- 4WA: WINDOW WATER INFILTRATION TEST.
- 4WB: WINDOW WATER INFILTRATION TEST.
- 4EA: BRICK REMOVAL.
- 4EB: BRICK REMOVAL.
- 5WA: WINDOW WATER INFILTRATION TEST.
- 5WB: WINDOW WATER INFILTRATION TEST.
- 5WC: WINDOW WATER INFILTRATION TEST.
- 5WD: WINDOW WATER INFILTRATION TEST.
- 5WE: WINDOW WATER INFILTRATION TEST.
- 5WF: WINDOW WATER INFILTRATION TEST.
- 5EA: BRICK REMOVAL.
- 5EB: BRICK REMOVAL.
- 5EC: BRICK REMOVAL.